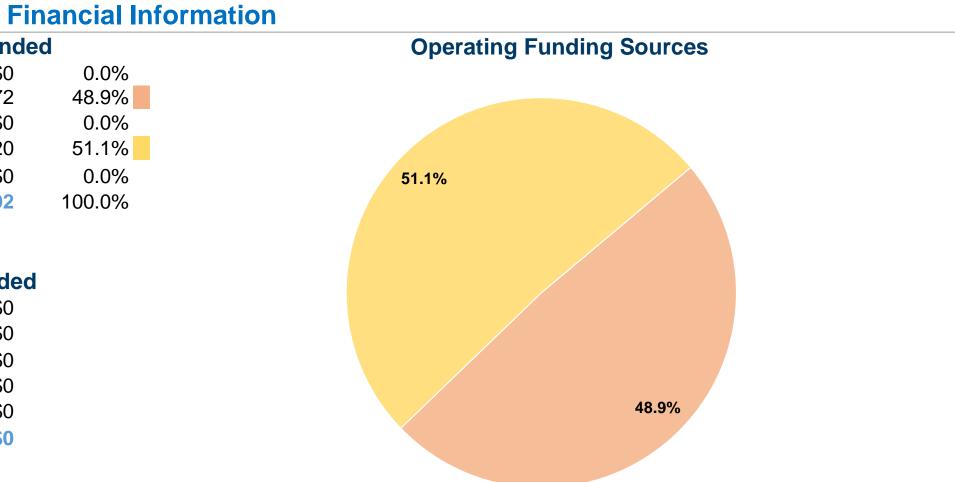

### **Urbanized Area (UZA) Statistics - 2010 Census** Coeur d'Alene, ID

47 Square Miles 98,378 Population 304 Pop. Rank out of 498 UZAs

| Sources of Operating Fu               | nds Expend  |
|---------------------------------------|-------------|
| Fare Revenues                         | \$0         |
| Local Funds                           | \$732,172   |
| State Funds                           | \$0         |
| Federal Assistance                    | \$764,920   |
| Other Funds                           | \$0         |
| <b>Total Operating Funds Expended</b> | \$1,497,092 |
|                                       |             |