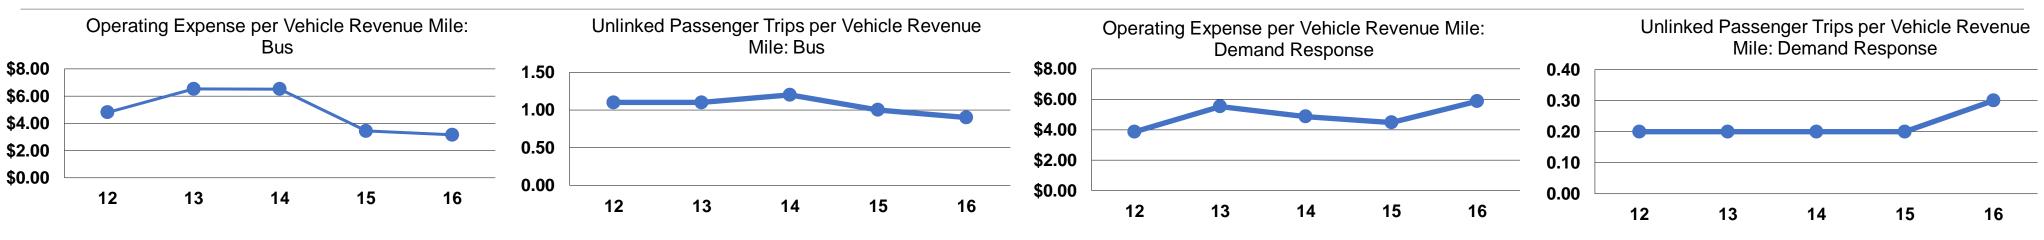

# **Vehicles Operated** at Maximum Service

**Service Efficiency** 

|                 | Uses of  |                |                        |            |                  |                |                      |                      |                       |
|-----------------|----------|----------------|------------------------|------------|------------------|----------------|----------------------|----------------------|-----------------------|
|                 | Directly | Purchased      | Operating              | Fare       | Capital          | Annual         | Annual Vehicle       | Annual Vehicle       | Average Fleet Age     |
| Mode            | Operated | Transportation | Expenses               | Revenues   | Funds            | Unlinked Trips | <b>Revenue Miles</b> | <b>Revenue Hours</b> | in Years <sup>a</sup> |
| Demand Response | -        | 5              | \$914,552              | \$0        | \$0              | 41,716         | 155,933              | 13,393               | 6.6                   |
| Bus             | -        | 2 <sup>1</sup> | \$561,297 <sup>1</sup> | \$0        | \$0 <sup>1</sup> | 152,215        | 177,746              | 9,718                | 6.0                   |
| Total           | -        | 7              | \$1,475,849            | <b>\$0</b> | <b>\$0</b>       | 193,931        | 333,679              | 23,111               |                       |

# **Performance Measures**

| Mode            | Operating Expenses per<br>Vehicle Revenue Mile | Operating Expenses per<br>Vehicle Revenue Hour |
|-----------------|------------------------------------------------|------------------------------------------------|
| Demand Response | \$5.87                                         | \$68.29                                        |
| Bus             | \$3.16                                         | \$57.76                                        |
| Total           | \$4.42                                         | \$63.86                                        |

# **Modal Characteristics**

|                 | Service Effectiveness |                                            |                                               |  |  |
|-----------------|-----------------------|--------------------------------------------|-----------------------------------------------|--|--|
| •               |                       | Unlinked Trips per<br>Vehicle Revenue Mile | Unlinked Trips per<br>Vehicle Revenue<br>Hour |  |  |
| Demand Response | \$21.92               | 0.3                                        | 3.1                                           |  |  |
| Bus             | \$3.69                | 0.9                                        | 15.7                                          |  |  |
| Total           | \$7.61                | 0.6                                        | 8.4                                           |  |  |