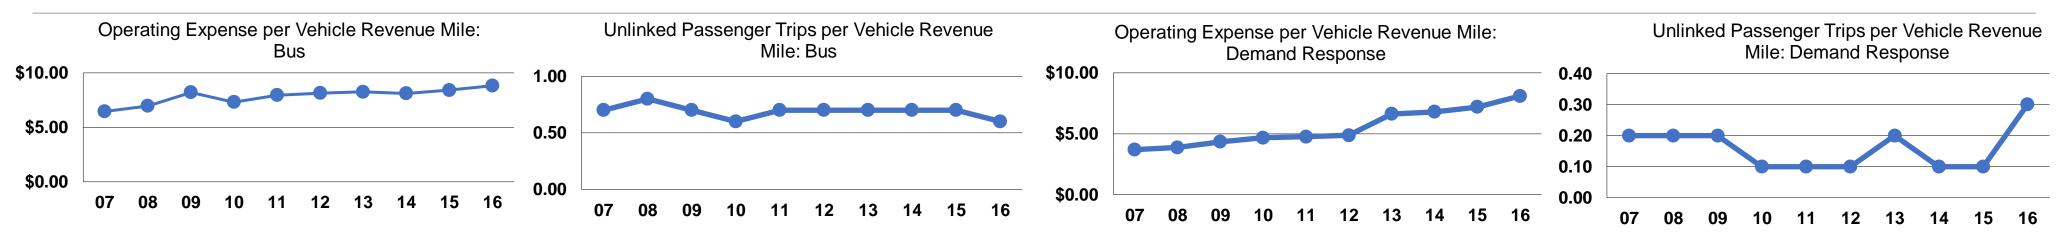

# Service Efficiency Operating Expenses per Operating Expenses per Vehicle Revenue Mile Vehicle Revenue Hour Demand Response \$8.10 \$87.53 Bus \$8.82 \$126.19 Total \$8.69 \$117.38

|                 | Service Effectiveness                                |                                            |                                               |  |  |  |
|-----------------|------------------------------------------------------|--------------------------------------------|-----------------------------------------------|--|--|--|
| Mode            | Operating Expenses<br>per Unlinked<br>Passenger Trip | Unlinked Trips per<br>Vehicle Revenue Mile | Unlinked Trips per<br>Vehicle Revenue<br>Hour |  |  |  |
| Demand Response | \$28.97                                              | 0.3                                        | 3.0                                           |  |  |  |
| Bus             | \$15.02                                              | 0.6                                        | 8.4                                           |  |  |  |
| Total           | \$16.36                                              | 0.5                                        | 7.2                                           |  |  |  |