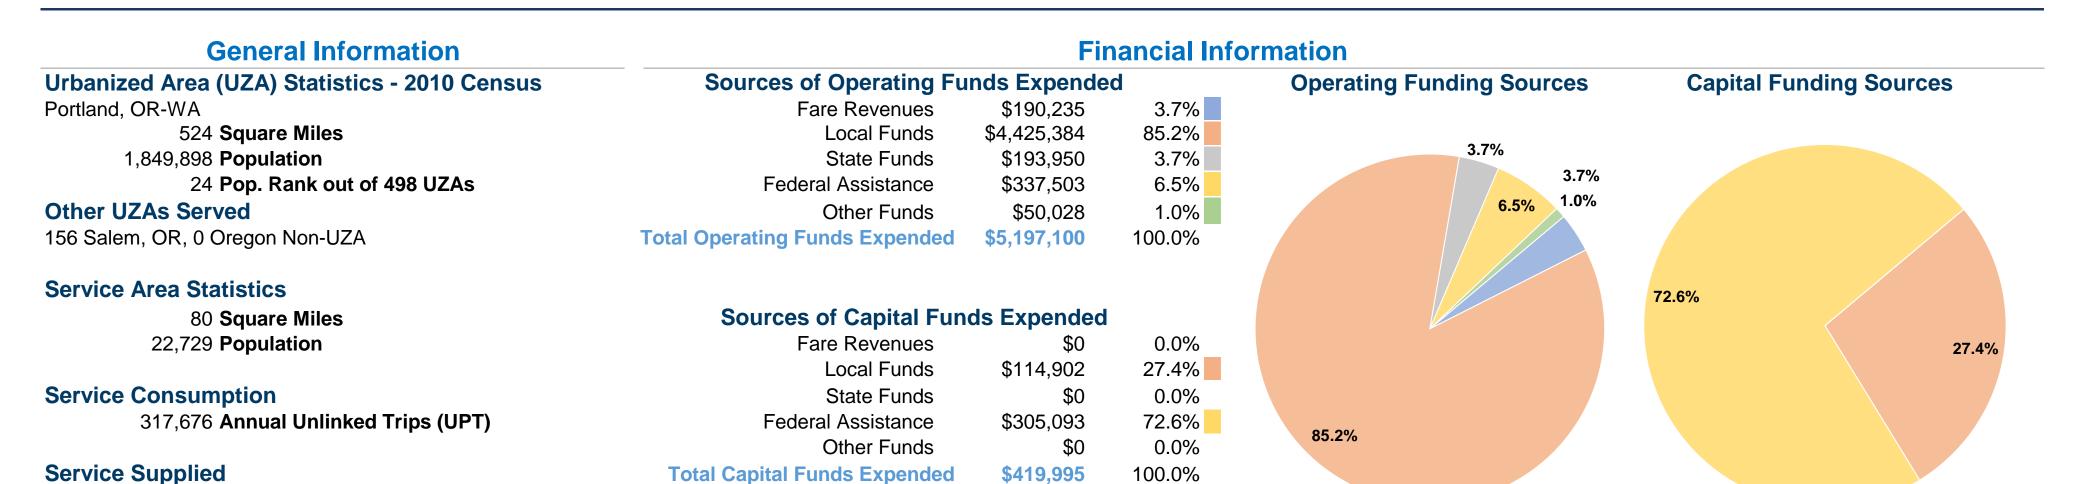

# Vehicles Operated at Maximum Service

|                 | Uses of  |                |                 |           |              |                       |                       |                       |                       |
|-----------------|----------|----------------|-----------------|-----------|--------------|-----------------------|-----------------------|-----------------------|-----------------------|
|                 | Directly | Purchased      | Operating       | Fare      | Capital      | Annual                | <b>Annual Vehicle</b> | <b>Annual Vehicle</b> | Average Fleet Age     |
| Mode            | Operated | Transportation | <b>Expenses</b> | Revenues  | <b>Funds</b> | <b>Unlinked Trips</b> | <b>Revenue Miles</b>  | <b>Revenue Hours</b>  | in Years <sup>a</sup> |
| Demand Response | 5        | -              | \$883,507       | \$7,609   | \$71,399     | 30,500                | 109,074               | 10,094                | 6.0                   |
| Bus             | 13       | -              | \$4,313,593     | \$182,626 | \$348,596    | 287,176               | 489,090               | 34,182                | 8.3                   |
| Total           | 18       | -              | \$5,197,100     | \$190,235 | \$419,995    | 317,676               | 598,164               | 44,276                |                       |