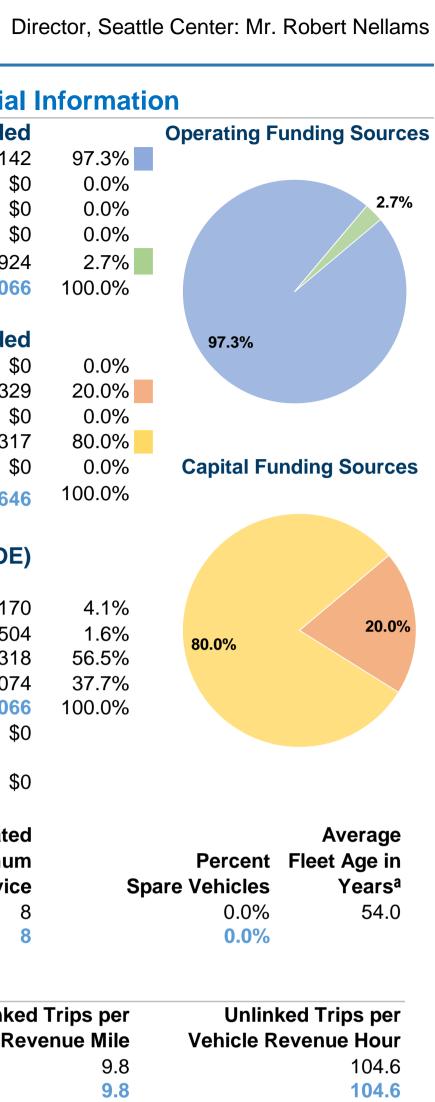

| General Information                                                                                                                  |                 |                                                                                   |                                                 |                          |                                      |                      |                                   |                                        | Financial Information |                      |                |  |  |  |
|--------------------------------------------------------------------------------------------------------------------------------------|-----------------|-----------------------------------------------------------------------------------|-------------------------------------------------|--------------------------|--------------------------------------|----------------------|-----------------------------------|----------------------------------------|-----------------------|----------------------|----------------|--|--|--|
| Urbanized Area Statistics - 2010 Census<br>Seattle, WA<br>1,010 Square Miles<br>3,059,393 Population<br>14 Pop. Rank out of 498 UZAs |                 | Servio                                                                            | e Consumptio                                    | n                        | Database Information<br>NTDID: 00023 |                      |                                   | Sources of Operating Funds Expended    |                       |                      | d Oper         |  |  |  |
|                                                                                                                                      |                 | 2,018,996 <b>/</b>                                                                | Annual Passenge                                 | r Miles (PMT)            |                                      |                      |                                   |                                        | Fare Revenues         | \$4,212,142          | 97.3%          |  |  |  |
|                                                                                                                                      |                 | 2,243,329 Annual Unlinked Trips (UPT)                                             |                                                 |                          | Reporter Type: Full Reporter         |                      |                                   | Local Funds                            |                       | \$0                  | 0.0%           |  |  |  |
|                                                                                                                                      |                 | 5,360 <b>/</b>                                                                    | Verage Weekday                                  | / Unlinked Trips         |                                      |                      |                                   | State Funds<br>Federal Assistance      |                       | \$0                  | 0.0%           |  |  |  |
|                                                                                                                                      |                 | 10,070 <b>/</b>                                                                   | Verage Saturday                                 | Unlinked Trips           |                                      |                      |                                   |                                        |                       | \$0                  | 0.0%           |  |  |  |
|                                                                                                                                      |                 | 6,043 <b>/</b>                                                                    | Verage Sunday                                   | Unlinked Trips           |                                      |                      |                                   |                                        | Other Funds           | \$118,924            | 2.7%           |  |  |  |
|                                                                                                                                      |                 |                                                                                   |                                                 |                          |                                      |                      |                                   | Total Operating                        | g Funds Expended      | \$4,331,066          | 100.0%         |  |  |  |
| Service Area Statistics                                                                                                              | Servic          | e Supplied                                                                        |                                                 |                          |                                      |                      | Sources of Capital Funds Expended |                                        |                       |                      |                |  |  |  |
| 83 Square Miles                                                                                                                      |                 | 229,784 <b>/</b>                                                                  | 229,784 Annual Vehicle Revenue Miles (VRM)      |                          |                                      |                      |                                   | Fare Revenues                          |                       |                      | 0.0%           |  |  |  |
| 495,500 Population                                                                                                                   | 21,453 <b>A</b> | 21,453 Annual Vehicle Revenue Hours (VRH)                                         |                                                 |                          |                                      |                      |                                   | Local Funds                            | \$41,329              | 20.0%                |                |  |  |  |
|                                                                                                                                      |                 | 8 Vehicles Operated in Maximum Service (VOMS)                                     |                                                 |                          |                                      |                      |                                   |                                        | State Funds           | \$0                  |                |  |  |  |
|                                                                                                                                      |                 | 8 <b>V</b>                                                                        | 8 Vehicles Available for Maximum Service (VAMS) |                          |                                      |                      |                                   | Fe                                     | ederal Assistance     | \$165,317            | 80.0%          |  |  |  |
|                                                                                                                                      |                 |                                                                                   |                                                 |                          |                                      |                      |                                   |                                        | Other Funds           | \$0                  | 0.0% <b>Ca</b> |  |  |  |
|                                                                                                                                      |                 | Modal Characteristics                                                             |                                                 |                          |                                      | Total Capita         |                                   |                                        | al Funds Expended     | \$206,646            | 100.0%         |  |  |  |
| Medel Oversieur                                                                                                                      | Vehicles O      | •                                                                                 |                                                 | llee                     | e of Conital Eu                      | a da                 |                                   | <b>C</b>                               |                       |                      |                |  |  |  |
| Modal Overview                                                                                                                       | Directly        | in Maximum Service Uses of Cap<br>Directly Purchased Revenue Systems and Facility |                                                 |                          |                                      |                      |                                   | Summary of Operating Expenses (OE)     |                       |                      |                |  |  |  |
| Mode                                                                                                                                 | Operated        | Transportation                                                                    | Vehicles                                        | Systems and<br>Guideways | _                                    |                      | Total                             | Salary.                                | Wages, Benefits       | \$179,170            | 4.1%           |  |  |  |
| Monorail/Automated                                                                                                                   | -               | 8                                                                                 | \$27,255                                        | \$161,831                | \$17,560                             |                      | \$206,646                         | •                                      | rials and Supplies    | \$70,504             | 1.6%           |  |  |  |
| Total                                                                                                                                |                 | 8                                                                                 | \$27,255                                        | \$161,831                | \$17,560                             |                      | \$206,646                         |                                        | ed Transportation     | \$2,448,318          | 56.5%          |  |  |  |
|                                                                                                                                      |                 |                                                                                   |                                                 |                          |                                      |                      |                                   | Other Ope                              | erating Expenses      | \$1,633,074          | 37.7%          |  |  |  |
|                                                                                                                                      |                 |                                                                                   |                                                 |                          |                                      |                      |                                   | Total O                                | perating Expenses     | \$4,331,066          | 100.0%         |  |  |  |
|                                                                                                                                      |                 |                                                                                   |                                                 |                          |                                      |                      |                                   | Reconciling OE Ca                      | •                     | \$0                  |                |  |  |  |
|                                                                                                                                      |                 |                                                                                   |                                                 |                          |                                      |                      |                                   | Purchased Transportation               |                       | •                    |                |  |  |  |
|                                                                                                                                      |                 |                                                                                   |                                                 |                          |                                      |                      |                                   | (Rep                                   | orted Separately)     | \$0                  |                |  |  |  |
| <b>Operation Characteristics</b>                                                                                                     |                 |                                                                                   |                                                 |                          |                                      |                      |                                   | Fixed Guideway                         | Vehicles Available    | Vehicles Operated    |                |  |  |  |
|                                                                                                                                      | Operating       |                                                                                   | Uses of                                         | Annual                   | Annual                               | Annual Vehicle       | Annual Vehicle                    | Directional                            | for Maximum           | in Maximum           | P              |  |  |  |
| Mode                                                                                                                                 | Expenses        | Fare Revenues                                                                     | Capital Funds                                   | Passenger Miles          | Unlinked Trips                       | <b>Revenue Miles</b> | <b>Revenue Hours</b>              | Route Miles                            | Service               | Service              | Spare Ve       |  |  |  |
| Monorail/Automated                                                                                                                   | \$4,331,066     | \$4,212,142                                                                       | \$206,646                                       | 2,018,996                | 2,243,329                            | •                    | 21,453                            | 1.8                                    | 8                     | 8                    |                |  |  |  |
| Total                                                                                                                                | \$4,331,066     | \$4,212,142                                                                       | \$206,646                                       | 2,018,996                | 2,243,329                            | 229,784              | 21,453                            | 1.8                                    | 8                     | 8                    |                |  |  |  |
| Performance Measures                                                                                                                 |                 | Sei                                                                               | vice Efficiency                                 | ,                        |                                      |                      |                                   |                                        | Service Effe          | ectiveness           |                |  |  |  |
|                                                                                                                                      | Opera           | ting Expenses per                                                                 | Opera                                           | ating Expenses per       |                                      |                      | Operating Expo                    | enses per Opera                        | ating Expenses per    | Unlinked             | Trips per      |  |  |  |
| Mode                                                                                                                                 | Veh             | Vehicle Revenue Mile                                                              |                                                 |                          |                                      | Mode                 |                                   | Passenger Mile Unlinked Passenger Trip |                       | Vehicle Revenue Mile |                |  |  |  |
| Monorail/Automated                                                                                                                   |                 | \$18.85                                                                           |                                                 |                          |                                      | Monorail/Automated   |                                   | \$2.15                                 | \$1.93                |                      | 9.8            |  |  |  |
| Total                                                                                                                                |                 | \$18.85                                                                           |                                                 | \$201.89                 |                                      | Total                |                                   | \$2.15                                 | \$1.93                |                      | 9.8            |  |  |  |

| General Information                                                        |                                               |                                      |                                       |                      |                      |                              |                                     | Financial Information     |                                       |                            |                    |      |  |
|----------------------------------------------------------------------------|-----------------------------------------------|--------------------------------------|---------------------------------------|----------------------|----------------------|------------------------------|-------------------------------------|---------------------------|---------------------------------------|----------------------------|--------------------|------|--|
| <b>Urbanized Area Statistics</b>                                           | Servio                                        | e Consumption                        | n                                     | Database Information |                      |                              | Sources of Operating Funds Expended |                           |                                       |                            | Oper               |      |  |
| Seattle, WA 2,0                                                            |                                               |                                      | 018,996 Annual Passenger Miles (PMT)  |                      |                      | <b>NTDID:</b> 0              | 0023                                | Fare Revenues             |                                       | \$4,212,142                | 97.3%              |      |  |
| 1,010 Square Miles<br>3,059,393 Population<br>14 Pop. Rank out of 498 UZAs |                                               | 2,243,329 <b>A</b>                   | 2,243,329 Annual Unlinked Trips (UPT) |                      |                      | Reporter Type: Full Reporter |                                     |                           | Local Funds                           | \$0                        | 0.0%               |      |  |
|                                                                            |                                               | 5,360 Average Weekday Unlinked Trips |                                       |                      |                      |                              |                                     | State Funds               | \$0                                   | 0.0%                       |                    |      |  |
|                                                                            |                                               | 10,070 <b>A</b>                      | Average Saturday                      | Unlinked Trips       |                      |                              |                                     | Federal Assistance        | \$0                                   | 0.0%                       |                    |      |  |
|                                                                            |                                               | 6,043 <b>A</b>                       | Average Sunday I                      | Jnlinked Trips       |                      |                              |                                     |                           | Other Funds                           | \$118,924                  | 2.7%               |      |  |
|                                                                            |                                               |                                      |                                       |                      |                      |                              |                                     | Total Operatin            | g Funds Expended                      | \$4,331,066                | 100.0%             |      |  |
| Service Area Statistics                                                    | Servic                                        | e Supplied                           |                                       |                      |                      |                              | S                                   |                           |                                       |                            |                    |      |  |
| 83 Square Miles                                                            |                                               | 229,784 <b>A</b>                     | Annual Vehicle Re                     | evenue Miles (VRM)   |                      |                              |                                     |                           | Fare Revenues                         | \$0                        | 0.0%               |      |  |
| 495,500 <b>Population</b>                                                  |                                               | 21,453 <b>A</b>                      | Annual Vehicle Re                     | evenue Hours (VRH)   |                      |                              |                                     | Local Funds               | Local Funds                           | \$41,329                   | \$41,329 20.0%     |      |  |
|                                                                            | 8 Vehicles Operated in Maximum Service (VOMS) |                                      |                                       |                      |                      |                              |                                     | State Funds               | \$0                                   | 0.0%                       |                    |      |  |
|                                                                            |                                               | 8 V                                  | /ehicles Available                    | e for Maximum Serv   | ice (VAMS)           |                              |                                     | F                         | ederal Assistance                     | \$165,317                  | 80.0%              |      |  |
|                                                                            |                                               |                                      |                                       |                      |                      |                              |                                     |                           | Other Funds                           | \$0                        | 0.0%               | Ca   |  |
|                                                                            |                                               |                                      | Modal Chara                           | acteristics          |                      |                              |                                     |                           | <b>Total Capital Funds Expended</b>   |                            | 100.0%             |      |  |
|                                                                            |                                               | Vehicles Operated                    |                                       |                      |                      |                              |                                     |                           |                                       |                            |                    |      |  |
| Modal Overview                                                             |                                               |                                      |                                       |                      | es of Capital Funds  |                              |                                     | Sui                       | mmary of Operatin                     | ig Expenses (OE)           |                    |      |  |
| Mada                                                                       | Directly                                      | Purchased                            | Revenue                               | Systems and          | Facilities and       | Other                        | Tetal                               | Colorr                    | Marias Danafita                       | ¢470.470                   | 4 4 0 /            |      |  |
| Mode<br>More anali/Automated                                               | Operated                                      | Transportation                       |                                       | Guideways            | Stations             | Other                        | Total                               | -                         | Wages, Benefits                       | \$179,170                  | 4.1%               |      |  |
| Monorail/Automated                                                         | -                                             | 8                                    | \$27,255<br>\$27,255                  | \$161,831            | \$17,560<br>\$17,560 | \$0<br><b>\$0</b>            | \$206,646                           |                           | rials and Supplies                    | \$70,504<br>\$2,448,218    | 1.6%               | 80   |  |
| Total                                                                      |                                               | 0                                    | \$27,255                              | \$161,831            | \$17,560             | φΟ                           | \$206,646                           |                           | ed Transportation<br>erating Expenses | \$2,448,318<br>\$1,633,074 | 56.5%<br>37.7%     |      |  |
|                                                                            |                                               |                                      |                                       |                      |                      |                              |                                     | •                         | perating Expenses                     | \$4,331,066                | 100.0%             |      |  |
|                                                                            |                                               |                                      |                                       |                      |                      |                              |                                     | Reconciling OE C          |                                       | \$0                        | 100.070            |      |  |
|                                                                            |                                               |                                      |                                       |                      |                      |                              |                                     | •                         | ed Transportation                     | ΨΟ                         |                    |      |  |
|                                                                            |                                               |                                      |                                       |                      |                      |                              |                                     | (Reported Separately) \$0 |                                       |                            |                    |      |  |
|                                                                            |                                               |                                      |                                       |                      |                      |                              |                                     |                           |                                       |                            |                    |      |  |
| <b>Operation Characteristics</b>                                           |                                               |                                      |                                       |                      |                      |                              |                                     | •                         |                                       | Vehicles Operated          |                    |      |  |
|                                                                            | Operating                                     |                                      | Uses of                               | Annual               | Annual               | Annual Vehicle               | Annual Vehicle                      | Directional               | for Maximum                           | in Maximum                 | _                  | Ρ    |  |
| Mode                                                                       | Expenses                                      | Fare Revenues                        | Capital Funds                         | Passenger Miles      | Unlinked Trips       |                              | Revenue Hours                       | Route Miles               | Service                               | Service                    | Spar               | e Ve |  |
| Monorail/Automated                                                         | \$4,331,066                                   | \$4,212,142                          | \$206,646                             | 2,018,996            | 2,243,329            | 229,784                      | 21,453                              | 1.8                       | 8                                     | 8                          |                    |      |  |
| Total                                                                      | \$4,331,066                                   | \$4,212,142                          | \$206,646                             | 2,018,996            | 2,243,329            | 229,784                      | 21,453                              | 1.8                       | 8                                     | 8                          |                    |      |  |
| Performance Measures                                                       |                                               | Service Efficiency                   |                                       |                      |                      | _                            |                                     |                           | Service Effe                          |                            |                    |      |  |
| •                                                                          |                                               |                                      |                                       | ating Expenses per   | Mada                 |                              | Operating Expe                      | • •                       |                                       |                            | Unlinked Trips per |      |  |
| Mode                                                                       | Ver                                           | nicle Revenue Mile                   |                                       |                      |                      |                              |                                     | •                         | <b>5</b> 1                            |                            | Revenue Mile Ve    |      |  |
| Monorail/Automated                                                         |                                               | \$18.85                              | \$201.89                              |                      | Monorail/Automated   |                              | 1                                   | \$2.15                    |                                       |                            | 9.8                |      |  |
| Total                                                                      |                                               | \$18.85                              |                                       | \$201.89             |                      | Total                        |                                     | \$2.15                    | \$1.93                                |                            | 9.8                |      |  |