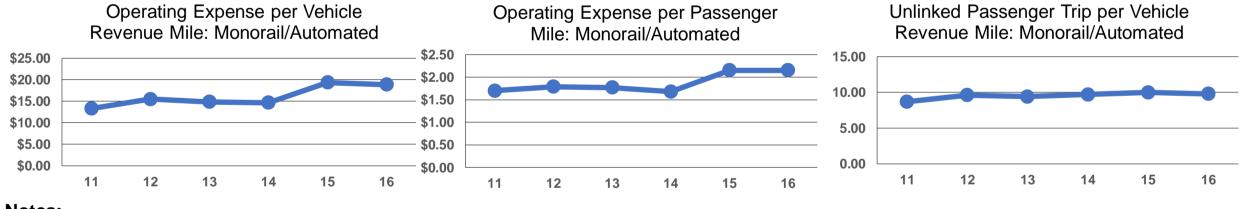

| General Information                                                                                                                  |                 |                                                                                   |                                                 |                          |                                      |                      |                                   |                                        | Financial Information |                      |                |  |  |  |
|--------------------------------------------------------------------------------------------------------------------------------------|-----------------|-----------------------------------------------------------------------------------|-------------------------------------------------|--------------------------|--------------------------------------|----------------------|-----------------------------------|----------------------------------------|-----------------------|----------------------|----------------|--|--|--|
| Urbanized Area Statistics - 2010 Census<br>Seattle, WA<br>1,010 Square Miles<br>3,059,393 Population<br>14 Pop. Rank out of 498 UZAs |                 | Servio                                                                            | e Consumptio                                    | n                        | Database Information<br>NTDID: 00023 |                      |                                   | Sources of Operating Funds Expended    |                       |                      | d Oper         |  |  |  |
|                                                                                                                                      |                 | 2,018,996 <b>/</b>                                                                | Annual Passenge                                 | r Miles (PMT)            |                                      |                      |                                   |                                        | Fare Revenues         | \$4,212,142          | 97.3%          |  |  |  |
|                                                                                                                                      |                 | 2,243,329 Annual Unlinked Trips (UPT)                                             |                                                 |                          | Reporter Type: Full Reporter         |                      |                                   | Local Funds                            |                       | \$0                  | 0.0%           |  |  |  |
|                                                                                                                                      |                 | 5,360 <b>/</b>                                                                    | Verage Weekday                                  | / Unlinked Trips         |                                      |                      |                                   | State Funds<br>Federal Assistance      |                       | \$0                  | 0.0%           |  |  |  |
|                                                                                                                                      |                 | 10,070 <b>/</b>                                                                   | Verage Saturday                                 | Unlinked Trips           |                                      |                      |                                   |                                        |                       | \$0                  | 0.0%           |  |  |  |
|                                                                                                                                      |                 | 6,043 <b>/</b>                                                                    | Verage Sunday                                   | Unlinked Trips           |                                      |                      |                                   |                                        | Other Funds           | \$118,924            | 2.7%           |  |  |  |
|                                                                                                                                      |                 |                                                                                   |                                                 |                          |                                      |                      |                                   | Total Operating                        | g Funds Expended      | \$4,331,066          | 100.0%         |  |  |  |
| Service Area Statistics                                                                                                              | Servic          | e Supplied                                                                        |                                                 |                          |                                      |                      | Sources of Capital Funds Expended |                                        |                       |                      |                |  |  |  |
| 83 Square Miles                                                                                                                      |                 | 229,784 <b>/</b>                                                                  | 229,784 Annual Vehicle Revenue Miles (VRM)      |                          |                                      |                      |                                   | Fare Revenues                          |                       |                      | 0.0%           |  |  |  |
| 495,500 Population                                                                                                                   | 21,453 <b>A</b> | 21,453 Annual Vehicle Revenue Hours (VRH)                                         |                                                 |                          |                                      |                      |                                   | Local Funds                            | \$41,329              | 20.0%                |                |  |  |  |
|                                                                                                                                      |                 | 8 Vehicles Operated in Maximum Service (VOMS)                                     |                                                 |                          |                                      |                      |                                   |                                        | State Funds           | \$0                  |                |  |  |  |
|                                                                                                                                      |                 | 8 <b>V</b>                                                                        | 8 Vehicles Available for Maximum Service (VAMS) |                          |                                      |                      |                                   | Fe                                     | ederal Assistance     | \$165,317            | 80.0%          |  |  |  |
|                                                                                                                                      |                 |                                                                                   |                                                 |                          |                                      |                      |                                   |                                        | Other Funds           | \$0                  | 0.0% <b>Ca</b> |  |  |  |
|                                                                                                                                      |                 | Modal Characteristics                                                             |                                                 |                          |                                      | Total Capita         |                                   |                                        | al Funds Expended     | \$206,646            | 100.0%         |  |  |  |
| Medel Oversieur                                                                                                                      | Vehicles O      | •                                                                                 |                                                 | llee                     | e of Conital Eu                      | a da                 |                                   | <b>C</b>                               |                       |                      |                |  |  |  |
| Modal Overview                                                                                                                       | Directly        | in Maximum Service Uses of Cap<br>Directly Purchased Revenue Systems and Facility |                                                 |                          |                                      |                      |                                   | Summary of Operating Expenses (OE)     |                       |                      |                |  |  |  |
| Mode                                                                                                                                 | Operated        | Transportation                                                                    | Vehicles                                        | Systems and<br>Guideways | _                                    |                      | Total                             | Salary.                                | Wages, Benefits       | \$179,170            | 4.1%           |  |  |  |
| Monorail/Automated                                                                                                                   | -               | 8                                                                                 | \$27,255                                        | \$161,831                | \$17,560                             |                      | \$206,646                         | •                                      | rials and Supplies    | \$70,504             | 1.6%           |  |  |  |
| Total                                                                                                                                |                 | 8                                                                                 | \$27,255                                        | \$161,831                | \$17,560                             |                      | \$206,646                         |                                        | ed Transportation     | \$2,448,318          | 56.5%          |  |  |  |
|                                                                                                                                      |                 |                                                                                   |                                                 |                          |                                      |                      |                                   | Other Ope                              | erating Expenses      | \$1,633,074          | 37.7%          |  |  |  |
|                                                                                                                                      |                 |                                                                                   |                                                 |                          |                                      |                      |                                   | Total O                                | perating Expenses     | \$4,331,066          | 100.0%         |  |  |  |
|                                                                                                                                      |                 |                                                                                   |                                                 |                          |                                      |                      |                                   | Reconciling OE Ca                      | •                     | \$0                  |                |  |  |  |
|                                                                                                                                      |                 |                                                                                   |                                                 |                          |                                      |                      |                                   | Purchased Transportation               |                       | •                    |                |  |  |  |
|                                                                                                                                      |                 |                                                                                   |                                                 |                          |                                      |                      |                                   | (Rep                                   | orted Separately)     | \$0                  |                |  |  |  |
| <b>Operation Characteristics</b>                                                                                                     |                 |                                                                                   |                                                 |                          |                                      |                      |                                   | Fixed Guideway                         | Vehicles Available    | Vehicles Operated    |                |  |  |  |
|                                                                                                                                      | Operating       |                                                                                   | Uses of                                         | Annual                   | Annual                               | Annual Vehicle       | Annual Vehicle                    | Directional                            | for Maximum           | in Maximum           | P              |  |  |  |
| Mode                                                                                                                                 | Expenses        | Fare Revenues                                                                     | Capital Funds                                   | Passenger Miles          | Unlinked Trips                       | <b>Revenue Miles</b> | <b>Revenue Hours</b>              | Route Miles                            | Service               | Service              | Spare Ve       |  |  |  |
| Monorail/Automated                                                                                                                   | \$4,331,066     | \$4,212,142                                                                       | \$206,646                                       | 2,018,996                | 2,243,329                            | •                    | 21,453                            | 1.8                                    | 8                     | 8                    |                |  |  |  |
| Total                                                                                                                                | \$4,331,066     | \$4,212,142                                                                       | \$206,646                                       | 2,018,996                | 2,243,329                            | 229,784              | 21,453                            | 1.8                                    | 8                     | 8                    |                |  |  |  |
| Performance Measures                                                                                                                 |                 | Sei                                                                               | vice Efficiency                                 | ,                        |                                      |                      |                                   |                                        | Service Effe          | ectiveness           |                |  |  |  |
|                                                                                                                                      | Opera           | ting Expenses per                                                                 | Opera                                           | ating Expenses per       |                                      |                      | Operating Expo                    | enses per Opera                        | ating Expenses per    | Unlinked             | Trips per      |  |  |  |
| Mode                                                                                                                                 | Veh             | Vehicle Revenue Mile                                                              |                                                 |                          |                                      | Mode                 |                                   | Passenger Mile Unlinked Passenger Trip |                       | Vehicle Revenue Mile |                |  |  |  |
| Monorail/Automated                                                                                                                   |                 | \$18.85                                                                           |                                                 |                          |                                      | Monorail/Automated   |                                   | \$2.15                                 | \$1.93                |                      | 9.8            |  |  |  |
| Total                                                                                                                                |                 | \$18.85                                                                           |                                                 | \$201.89                 |                                      | Total                |                                   | \$2.15                                 | \$1.93                |                      | 9.8            |  |  |  |

| General Information                                                        |                                               |                                      |                                       |                      |                      |                              |                                     | Financial Information     |                                       |                            |                    |      |  |
|----------------------------------------------------------------------------|-----------------------------------------------|--------------------------------------|---------------------------------------|----------------------|----------------------|------------------------------|-------------------------------------|---------------------------|---------------------------------------|----------------------------|--------------------|------|--|
| <b>Urbanized Area Statistics</b>                                           | Servio                                        | e Consumption                        | n                                     | Database Information |                      |                              | Sources of Operating Funds Expended |                           |                                       |                            | Oper               |      |  |
| Seattle, WA 2,0                                                            |                                               |                                      | 018,996 Annual Passenger Miles (PMT)  |                      |                      | <b>NTDID:</b> 0              | 0023                                | Fare Revenues             |                                       | \$4,212,142                | 97.3%              |      |  |
| 1,010 Square Miles<br>3,059,393 Population<br>14 Pop. Rank out of 498 UZAs |                                               | 2,243,329 <b>A</b>                   | 2,243,329 Annual Unlinked Trips (UPT) |                      |                      | Reporter Type: Full Reporter |                                     |                           | Local Funds                           | \$0                        | 0.0%               |      |  |
|                                                                            |                                               | 5,360 Average Weekday Unlinked Trips |                                       |                      |                      |                              |                                     | State Funds               | \$0                                   | 0.0%                       |                    |      |  |
|                                                                            |                                               | 10,070 <b>A</b>                      | Average Saturday                      | Unlinked Trips       |                      |                              |                                     | Federal Assistance        | \$0                                   | 0.0%                       |                    |      |  |
|                                                                            |                                               | 6,043 <b>A</b>                       | Average Sunday I                      | Jnlinked Trips       |                      |                              |                                     |                           | Other Funds                           | \$118,924                  | 2.7%               |      |  |
|                                                                            |                                               |                                      |                                       |                      |                      |                              |                                     | Total Operatin            | g Funds Expended                      | \$4,331,066                | 100.0%             |      |  |
| Service Area Statistics                                                    | Servic                                        | e Supplied                           |                                       |                      |                      |                              | S                                   |                           |                                       |                            |                    |      |  |
| 83 Square Miles                                                            |                                               | 229,784 <b>A</b>                     | Annual Vehicle Re                     | evenue Miles (VRM)   |                      |                              |                                     |                           | Fare Revenues                         | \$0                        | 0.0%               |      |  |
| 495,500 <b>Population</b>                                                  |                                               | 21,453 <b>A</b>                      | Annual Vehicle Re                     | evenue Hours (VRH)   |                      |                              |                                     | Local Funds               | Local Funds                           | \$41,329                   | \$41,329 20.0%     |      |  |
|                                                                            | 8 Vehicles Operated in Maximum Service (VOMS) |                                      |                                       |                      |                      |                              |                                     | State Funds               | \$0                                   | 0.0%                       |                    |      |  |
|                                                                            |                                               | 8 V                                  | /ehicles Available                    | e for Maximum Serv   | ice (VAMS)           |                              |                                     | F                         | ederal Assistance                     | \$165,317                  | 80.0%              |      |  |
|                                                                            |                                               |                                      |                                       |                      |                      |                              |                                     |                           | Other Funds                           | \$0                        | 0.0%               | Ca   |  |
|                                                                            |                                               |                                      | Modal Chara                           | acteristics          |                      |                              |                                     |                           | <b>Total Capital Funds Expended</b>   |                            | 100.0%             |      |  |
|                                                                            |                                               | Vehicles Operated                    |                                       |                      |                      |                              |                                     |                           |                                       |                            |                    |      |  |
| Modal Overview                                                             |                                               |                                      |                                       |                      | es of Capital Funds  |                              |                                     | Sui                       | mmary of Operatin                     | ig Expenses (OE)           |                    |      |  |
| Mada                                                                       | Directly                                      | Purchased                            | Revenue                               | Systems and          | Facilities and       | Other                        | Tetal                               | Colorr                    | Marias Danafita                       | ¢470.470                   | 4 4 0 /            |      |  |
| Mode<br>More anali/Automated                                               | Operated                                      | Transportation                       |                                       | Guideways            | Stations             | Other                        | Total                               | -                         | Wages, Benefits                       | \$179,170                  | 4.1%               |      |  |
| Monorail/Automated                                                         | -                                             | 8                                    | \$27,255<br>\$27,255                  | \$161,831            | \$17,560<br>\$17,560 | \$0<br><b>\$0</b>            | \$206,646                           |                           | rials and Supplies                    | \$70,504<br>\$2,448,218    | 1.6%               | 80   |  |
| Total                                                                      |                                               | 0                                    | \$27,255                              | \$161,831            | \$17,560             | φΟ                           | \$206,646                           |                           | ed Transportation<br>erating Expenses | \$2,448,318<br>\$1,633,074 | 56.5%<br>37.7%     |      |  |
|                                                                            |                                               |                                      |                                       |                      |                      |                              |                                     | •                         | perating Expenses                     | \$4,331,066                | 100.0%             |      |  |
|                                                                            |                                               |                                      |                                       |                      |                      |                              |                                     | Reconciling OE C          |                                       | \$0                        | 100.070            |      |  |
|                                                                            |                                               |                                      |                                       |                      |                      |                              |                                     | •                         | ed Transportation                     | ΨΟ                         |                    |      |  |
|                                                                            |                                               |                                      |                                       |                      |                      |                              |                                     | (Reported Separately) \$0 |                                       |                            |                    |      |  |
|                                                                            |                                               |                                      |                                       |                      |                      |                              |                                     |                           |                                       |                            |                    |      |  |
| <b>Operation Characteristics</b>                                           |                                               |                                      |                                       |                      |                      |                              |                                     | •                         |                                       | Vehicles Operated          |                    |      |  |
|                                                                            | Operating                                     |                                      | Uses of                               | Annual               | Annual               | Annual Vehicle               | Annual Vehicle                      | Directional               | for Maximum                           | in Maximum                 | _                  | Ρ    |  |
| Mode                                                                       | Expenses                                      | Fare Revenues                        | Capital Funds                         | Passenger Miles      | Unlinked Trips       |                              | Revenue Hours                       | Route Miles               | Service                               | Service                    | Spar               | e Ve |  |
| Monorail/Automated                                                         | \$4,331,066                                   | \$4,212,142                          | \$206,646                             | 2,018,996            | 2,243,329            | 229,784                      | 21,453                              | 1.8                       | 8                                     | 8                          |                    |      |  |
| Total                                                                      | \$4,331,066                                   | \$4,212,142                          | \$206,646                             | 2,018,996            | 2,243,329            | 229,784                      | 21,453                              | 1.8                       | 8                                     | 8                          |                    |      |  |
| Performance Measures                                                       |                                               | Service Efficiency                   |                                       |                      |                      | _                            |                                     |                           | Service Effe                          |                            |                    |      |  |
| •                                                                          |                                               |                                      |                                       | ating Expenses per   | Mada                 |                              | Operating Expe                      | • •                       |                                       |                            | Unlinked Trips per |      |  |
| Mode                                                                       | Ver                                           | nicle Revenue Mile                   |                                       |                      |                      |                              |                                     | •                         | <b>5</b> 1                            |                            | Revenue Mile Ve    |      |  |
| Monorail/Automated                                                         |                                               | \$18.85                              | \$201.89                              |                      | Monorail/Automated   |                              | 1                                   | \$2.15                    |                                       |                            | 9.8                |      |  |
| Total                                                                      |                                               | \$18.85                              |                                       | \$201.89             |                      | Total                        |                                     | \$2.15                    | \$1.93                                |                            | 9.8                |      |  |