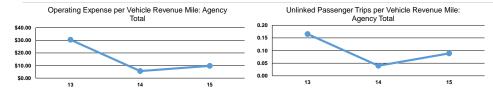

### Service Efficiency

|                 | Operating Expenses per | Operating Expenses per |
|-----------------|------------------------|------------------------|
| Mode            | Vehicle Revenue Mile   | Vehicle Revenue Hour   |
| Demand Response | \$4.75                 | \$99.61                |
| Total           | \$4.75                 | \$99.61                |

|                 | Operating Expenses per  | Unlinked Trips per   | Unlinked Trips per   |
|-----------------|-------------------------|----------------------|----------------------|
| Mode            | Unlinked Passenger Trip | Vehicle Revenue Mile | Vehicle Revenue Hour |
| Demand Response | \$53.49                 | 0.1                  | 1.9                  |
| Total           | \$53.49                 | 0.1                  | 1.9                  |