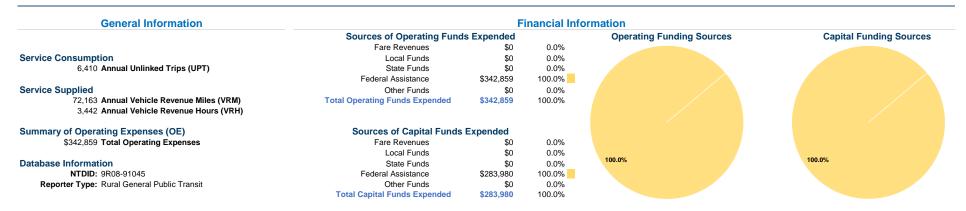

## **Vehicles Operated** at Maximum Service

Directly Operating Purchased Operated Expenses Fare Revenues Transportation \$342,859 Demand Response \$0 \$342,859 \$0

| uses of Capital |                       | Annual venicle Revenue | Annual venicle Revenue |
|-----------------|-----------------------|------------------------|------------------------|
| Funds           | Annual Unlinked Trips | Miles                  | Hours                  |
| \$283,980       | 6,410                 | 72,163                 | 3,442                  |
| \$283,980       | 6,410                 | 72,163                 | 3,442                  |