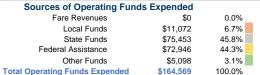

#### Summary of Operating Expenses (OE)

\$164,569 Total Operating Expenses

### Sources of Capital Funds Expended

| Fare Revenues                | \$0 |
|------------------------------|-----|
| Local Funds                  | \$0 |
| State Funds                  | \$0 |
| Federal Assistance           | \$0 |
| Other Funds                  | \$0 |
| Total Capital Funds Expended | \$0 |