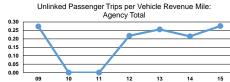

| Mode            | Operating Expenses per<br>Unlinked Passenger Trip | Unlinked Trips per<br>Vehicle Revenue Mile | Unlinked Trips per<br>Vehicle Revenue Hour |
|-----------------|---------------------------------------------------|--------------------------------------------|--------------------------------------------|
| Demand Response | \$15.62                                           | 0.3                                        | 1.8                                        |
| Total           | \$15.62                                           | 0.3                                        | 1.8                                        |