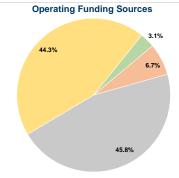

#### Summary of Operating Expenses (OE)

\$164,569 Total Operating Expenses

### Sources of Capital Funds Expended

| Fare Revenues                | \$0 |
|------------------------------|-----|
| Local Funds                  | \$0 |
| State Funds                  | \$0 |
| Federal Assistance           | \$0 |
| Other Funds                  | \$0 |
| Total Capital Funds Expended | \$0 |