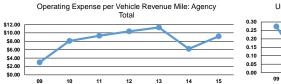

#### **Performance Measures**

Demand Response

Mode

Mode Demand Response

Total

Service Efficiency

| Operating Expenses per<br>Vehicle Revenue Mile | Operating Expenses per<br>Vehicle Revenue Hour |
|------------------------------------------------|------------------------------------------------|
| \$4.31                                         | \$27.50                                        |
| \$4.31                                         | \$27.50                                        |