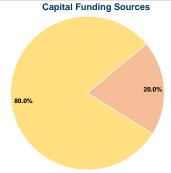

### **Financial Information**

Fare Revenues 0.0% Local Funds \$1,176 20.0% State Funds \$0 0.0% Federal Assistance \$4,705 80.0% Other Funds \$0 0.0% **Total Capital Funds Expended** \$5,881 100.0%

775-888-7356