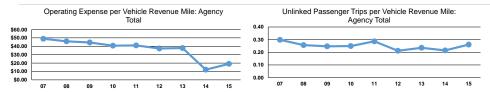

| Operating Expenses per | Operating Expenses per |
|------------------------|------------------------|
| Vehicle Revenue Mile   | Vehicle Revenue Hou    |
| \$7.30                 | \$91.36                |
| \$7.30                 | \$91.36                |

|                 | Service Effectiveness                             |                                            |                                            |
|-----------------|---------------------------------------------------|--------------------------------------------|--------------------------------------------|
| Mode            | Operating Expenses per<br>Unlinked Passenger Trip | Unlinked Trips per<br>Vehicle Revenue Mile | Unlinked Trips per<br>Vehicle Revenue Hour |
| Demand Response | \$27.95                                           | 0.3                                        | 3.3                                        |
| Total           | \$27.95                                           | 0.3                                        | 3.3                                        |