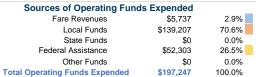

#### Summary of Operating Expenses (OE)

\$197,247 Total Operating Expenses

# Sources of Capital Funds Expended

| Fare Revenues                | \$0 |
|------------------------------|-----|
| Local Funds                  | \$0 |
| State Funds                  | \$0 |
| Federal Assistance           | \$0 |
| Other Funds                  | \$0 |
| Total Capital Funds Expended | \$0 |
|                              |     |