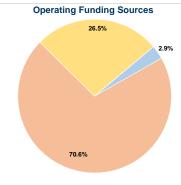

#### Summary of Operating Expenses (OE)

\$197,247 Total Operating Expenses

# Sources of Capital Funds Expended

| Fare Revenues                | \$0 |
|------------------------------|-----|
| Local Funds                  | \$0 |
| State Funds                  | \$0 |
| Federal Assistance           | \$0 |
| Other Funds                  | \$0 |
| Total Capital Funds Expended | \$0 |
|                              |     |