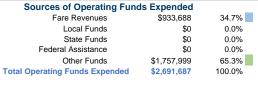

# **Financial Information**

\$2.691.687

| Fare Revenues                | \$35,829 | 100.0% |
|------------------------------|----------|--------|
| Local Funds                  | \$0      | 0.0%   |
| State Funds                  | \$0      | 0.0%   |
| Federal Assistance           | \$0      | 0.0%   |
| Other Funds                  | \$0      | 0.0%   |
| Total Capital Funds Expended | \$35,829 | 100.0% |