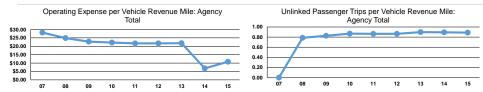

### **Performance Measures**

Mode

Commuter Bus Total

| ervi |  |  |  |
|------|--|--|--|
|      |  |  |  |

|              | Operating Expenses per | Operating Expenses per |  |
|--------------|------------------------|------------------------|--|
| Mode         | Vehicle Revenue Mile   | Vehicle Revenue Hour   |  |
| Commuter Bus | \$3.90                 | \$80.77                |  |
| Total        | \$3.90                 | \$80.77                |  |

11

| Mode         | Operating Expenses per<br>Unlinked Passenger Trip | Unlinked Trips per<br>Vehicle Revenue Mile | Unlinked Trips per<br>Vehicle Revenue Hour |  |  |
|--------------|---------------------------------------------------|--------------------------------------------|--------------------------------------------|--|--|
| Commuter Bus | \$4.39                                            | 0.9                                        | 18.4                                       |  |  |
| Total        | \$4.39                                            | 0.9                                        | 18.4                                       |  |  |