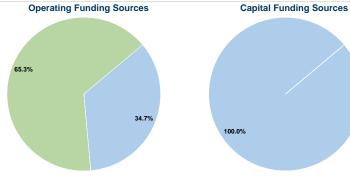

# **Financial Information**

\$2.691.687

| Fare Revenues                | \$35,829 | 100.0% |
|------------------------------|----------|--------|
| Local Funds                  | \$0      | 0.0%   |
| State Funds                  | \$0      | 0.0%   |
| Federal Assistance           | \$0      | 0.0%   |
| Other Funds                  | \$0      | 0.0%   |
| Total Capital Funds Expended | \$35,829 | 100.0% |