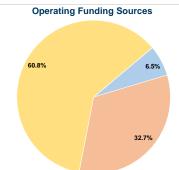

# City of Coolidge 2015 Annual Agency Profile

# **General Information**

# **Service Consumption**

56,450 Annual Unlinked Trips (UPT)

# **Service Supplied**

224,120 Annual Vehicle Revenue Miles (VRM) 14,906 Annual Vehicle Revenue Hours (VRH)

# Summary of Operating Expenses (OE)

\$864,734 Total Operating Expenses

### **Database Information**

NTDID: 9R01-91096

Reporter Type: Rural General Public Transit

# **Financial Information**



# Sources of Capital Funds Expended

| \$0 |
|-----|
| \$0 |
| \$0 |
| \$0 |
| \$0 |
| \$0 |
|     |



# **Modal Characteristics**

### **Operation Characteristics**

# Vehicles Operated

|              | at Maximun | at Maximum Service |           |               |                 |                       |                        |                        |
|--------------|------------|--------------------|-----------|---------------|-----------------|-----------------------|------------------------|------------------------|
|              | Directly   | Purchased          | Operating |               | Uses of Capital |                       | Annual Vehicle Revenue | Annual Vehicle Revenue |
| Mode         | Operated   | Transportation     | Expenses  | Fare Revenues | Funds           | Annual Unlinked Trips | Miles                  | Hours                  |
| Bus          | 2          |