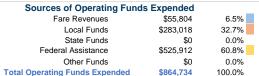

# City of Coolidge 2015 Annual Agency Profile

# **General Information**

# **Service Consumption**

56,450 Annual Unlinked Trips (UPT)

# **Service Supplied**

224,120 Annual Vehicle Revenue Miles (VRM) 14,906 Annual Vehicle Revenue Hours (VRH)

# Summary of Operating Expenses (OE)

\$864,734 Total Operating Expenses

### **Database Information**

NTDID: 9R01-91096

Reporter Type: Rural General Public Transit

# **Financial Information**



# Sources of Capital Funds Expended

| \$0 |
|-----|
| \$0 |
| \$0 |
| \$0 |
| \$0 |
| \$0 |
|     |



# **Modal Characteristics**

### **Operation Characteristics**

# Vehicles Operated

|              | at Maximun | at Maximum Service |           |               |                 |                       |                        |                        |
|--------------|------------|--------------------|-----------|---------------|-----------------|-----------------------|------------------------|------------------------|
|              | Directly   | Purchased          | Operating |               | Uses of Capital |                       | Annual Vehicle Revenue | Annual Vehicle Revenue |
| Mode         | Operated   | Transportation     | Expenses  | Fare Revenues | Funds           |