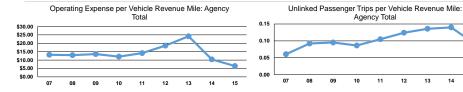

#### **Performance Measures**

Service Efficiency

| Mode  | Operating Expenses per<br>Vehicle Revenue Mile | Operating Expenses per<br>Vehicle Revenue Hour |
|-------|------------------------------------------------|------------------------------------------------|
| Bus   | \$3.12                                         | \$67.43                                        |
| Total | \$3.12                                         | \$67.43                                        |

| Mode  | Operating Expenses per<br>Unlinked Passenger Trip | Unlinked Trips per<br>Vehicle Revenue Mile | Unlinked Trips per<br>Vehicle Revenue Hour |
|-------|---------------------------------------------------|--------------------------------------------|--------------------------------------------|
| Bus   | \$34.01                                           | 0.1                                        | 2.0                                        |
| Total | \$34.01                                           | 0.1                                        | 2.0                                        |