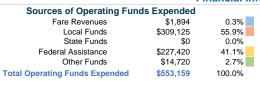

# Vehicles Operated at Maximum Service

|                 |          |                |           |               | uses or   |                |                |                |                   |
|-----------------|----------|----------------|-----------|---------------|-----------|----------------|----------------|----------------|-------------------|
|                 | Directly | Purchased      | Operating |               | Capital   | Annual         | Annual Vehicle | Annual Vehicle | Average Fleet Age |
| Mode            | Operated | Transportation | Expenses  | Fare Revenues | Funds     | Unlinked Trips | Revenue Miles  | Revenue Hours  | in Years¹         |
| Demand Response | 7        | -              | \$553,159 | \$1,894       | \$188,472 | 4,191          | 130,463        | 3,931          | 2.6               |
| Total           | 7        | -              | \$553,159 | \$1,894       | \$188,472 | 4,191          | 130,463        | 3,931          |                   |