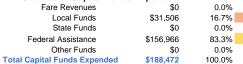

# Vehicles Operated at Maximum Service

|                 |          |                |           |               | uses or   |                |                |                |                   |
|-----------------|----------|----------------|-----------|---------------|-----------|----------------|----------------|----------------|-------------------|
|                 | Directly | Purchased      | Operating |               | Capital   | Annual         | Annual Vehicle | Annual Vehicle | Average Fleet Age |
| Mode            | Operated | Transportation | Expenses  | Fare Revenues | Funds     | Unlinked Trips | Revenue Miles  | Revenue Hours  | in Years¹         |
| Demand Response | 7        | -              | \$553,159 | \$1,894       | \$188,472 | 4,191          | 130,463        | 3,931          | 2.6               |
| Total           | 7        | -              | \$553,159 | \$1,894       | \$188,472 | 4,191          | 130,463        | 3,931          |                   |