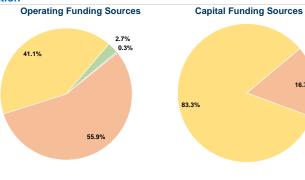

# Vehicles Operated at Maximum Service

|                 |          |                |           |               | uses or   |                |                |                |                   |
|-----------------|----------|----------------|-----------|---------------|-----------|----------------|----------------|----------------|-------------------|
|                 | Directly | Purchased      | Operating |               | Capital   | Annual         | Annual Vehicle | Annual Vehicle | Average Fleet Age |
| Mode            | Operated | Transportation | Expenses  | Fare Revenues | Funds     | Unlinked Trips | Revenue Miles  | Revenue Hours  | in Years¹         |
| Demand Response | 7        | -              | \$553,159 | \$1,894       | \$188,472 | 4,191          | 130,463        | 3,931          | 2.6               |
| Total           | 7        | -              | \$553,159 | \$1,894       | \$188,472 | 4,191          | 130,463        | 3,931          |                   |