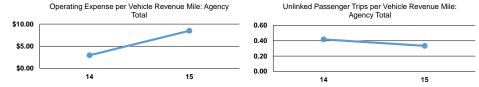

## Service Efficiency

|                 |                        |                        |                 | Operating Expenses |                      |                      |
|-----------------|------------------------|------------------------|-----------------|--------------------|----------------------|----------------------|
|                 | Operating Expenses per | Operating Expenses per |                 | per Unlinked       | Unlinked Trips per   | Unlinked Trips per   |
| Mode            | Vehicle Revenue Mile   | Vehicle Revenue Hour   | Mode            | Passenger Trip     | Vehicle Revenue Mile | Vehicle Revenue Hour |
| Demand Response | \$8.59                 | \$117.25               | Demand Response | \$24.17            | 0.4                  | 4.9                  |
| Total           | \$8.59                 | \$117.25               | Total           | \$24.17            | 0.4                  | 4.9                  |