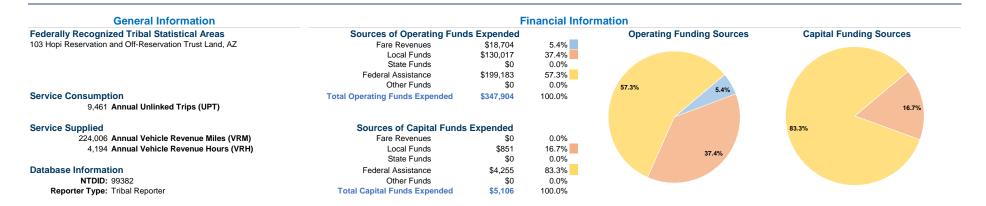

# **Vehicles Operated** at Maximum Service

Uses of Directly Purchased Operating Capital Annual **Annual Vehicle Annual Vehicle** Average Fleet Age Mode Operated Transportation Expenses **Fare Revenues** Funds **Unlinked Trips Revenue Miles Revenue Hours** in Years1 Bus 5 \$347,904 \$18,704 \$5,106 9,461 224,006 4,194 6.2 \$347.904 \$18,704 \$5,106 9.461 224.006 4.194 Total