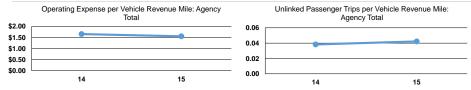

## **Performance Measures**

Service Efficiency

\$1.55

\$1.55

Service Effectiveness **Operating Expenses** Unlinked Trips per Unlinked Trips per Operating Expenses per per Unlinked Vehicle Revenue Hour Mode Passenger Trip Vehicle Revenue Mile Vehicle Revenue Hour \$82.95 Bus \$36.77 0.0 \$82.95 Total \$36.77 0.0