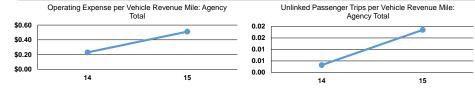

480-635-3200

Service Effectiveness

### Service Efficiency

|                 |                        |                        |                 | Operating Expenses |                      |                      |
|-----------------|------------------------|------------------------|-----------------|--------------------|----------------------|----------------------|
|                 | Operating Expenses per | Operating Expenses per |                 | per Unlinked       | Unlinked Trips per   | Unlinked Trips per   |
| Mode            | Vehicle Revenue Mile   | Vehicle Revenue Hour   | Mode            | Passenger Trip     | Vehicle Revenue Mile | Vehicle Revenue Hour |
| Demand Response | \$0.51                 | \$22.99                | Demand Response | \$27.59            | 0.0                  | 0.8                  |
| Total           | \$0.51                 | \$22.99                | Total           | \$27.59            | 0.0                  | 0.8                  |
|                 |                        |                        |                 |                    |                      |                      |