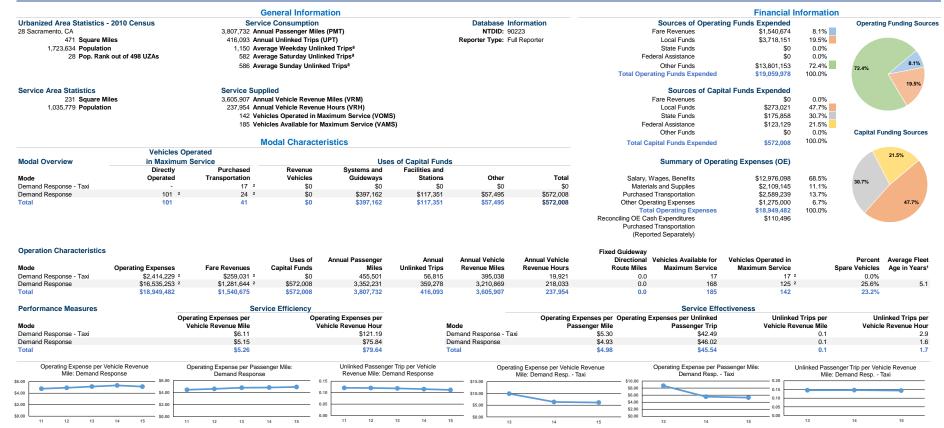

Notes: <sup>a</sup>Average Unlinked Trips not available for Demand Response Taxi

<sup>1</sup>Demand Response - Taxi (DT) and non-dedicated fleets do not report fleet age data.

<sup>2</sup>Includes data for a contract with another reporter.