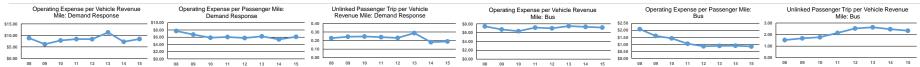

(Reported Separately)

Fixed Guideway

Performance Measures Service Efficiency Service Effectiveness

|                 | Operating Expenses per | Operating Expenses per |                 | Operating Expenses per Operat | ing Expenses per Unlinked | Unlinked Trips per   | Unlinked Trips per   |  |
|-----------------|------------------------|------------------------|-----------------|-------------------------------|---------------------------|----------------------|----------------------|--|
| Mode            | Vehicle Revenue Mile   | Vehicle Revenue Hour   | Mode            | Passenger Mile                | Passenger Trip            | Vehicle Revenue Mile | Vehicle Revenue Hour |  |
| Bus             | \$7.16                 | \$90.69                | Bus             | \$0.85                        | \$3.06                    | 2.3                  | 29.6                 |  |
| Demand Response | \$8.43                 | \$104.64               | Demand Response | \$6.11                        | \$44.44                   | 0.2                  | 2.4                  |  |
| Vanpool         | \$0.49                 | \$19.87                | Vanpool         | \$0.22                        | \$7.17                    | 0.1                  | 2.8                  |  |
| Total           | \$7.29                 | \$92.35                | Total           | \$0.97                        | \$3.53                    | 2.1                  | 26.1                 |  |