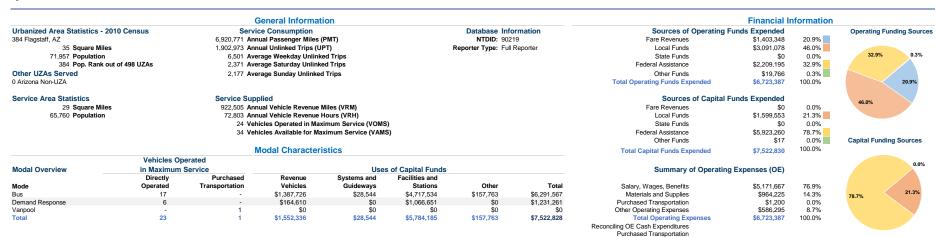

## **Operation Characteristics**

|                 |                    |               | Uses of       | Annual Passenger | Annual         | Annual Vehicle | Annual Vehicle | Directional | Vehicles Available for | Vehicles Operated in | Percent        | Average Fleet             |
|-----------------|--------------------|---------------|---------------|------------------|----------------|----------------|----------------|-------------|------------------------|----------------------|----------------|---------------------------|
| Mode            | Operating Expenses | Fare Revenues | Capital Funds | Miles            | Unlinked Trips | Revenue Miles  | Revenue Hours  | Route Miles | Maximum Service        | Maximum Service      | Spare Vehicles | Age in Years <sup>1</sup> |
| Bus             | \$5,765,763        | \$1,309,072   | \$6,291,567   | 6,756,048        | 1,881,212      | 805,334        | 63,577         | 0.0         | 24                     | 17                   | 29.2%          | 3.1                       |
| Demand Response | \$955,796          | \$94,276      | \$1,231,261   | 156,393          | 21,506         | 113,429        | 9,134          | 0.0         | 8                      | 6                    | 25.0%          | 3.1                       |
| Vanpool         | \$1,828            | \$0           | \$0           | 8,330            | 255            | 3,742          | 92             | 0.0         | 2                      | 1                    | 50.0%          |                           |
| Total           | \$6,723,387        | \$1,403,348   | \$7,522,828   | 6,920,771        | 1,902,973      | 922,505        | 72,803         | 0.0         | 34                     | 24                   | 29.4%          |                           |