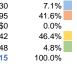

## **Financial Information**

41.6%

Sources of Operating Funds Expended Fare Revenues \$113,230 Local Funds \$659,195 State Funds \$0 Federal Assistance \$735,642 Other Funds \$76,448

**Total Operating Funds Expended** \$1,584,515