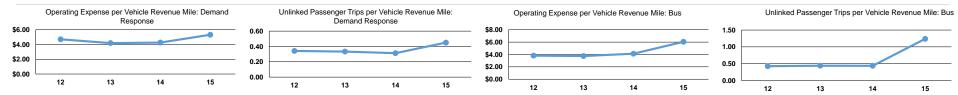

## Service Efficiency

| Mode            | Operating Expenses per<br>Vehicle Revenue Mile | Operating Expenses per<br>Vehicle Revenue Hour |
|-----------------|------------------------------------------------|------------------------------------------------|
| Bus             | \$6.05                                         | \$57.70                                        |
| Demand Response | \$5.32                                         | \$54.80                                        |
| Total           | \$5.43                                         | \$55.26                                        |

|                 | Service Effectiveness                                |                                            |                                            |  |  |  |
|-----------------|------------------------------------------------------|--------------------------------------------|--------------------------------------------|--|--|--|
| Mode            | Operating Expenses<br>per Unlinked<br>Passenger Trip | Unlinked Trips per<br>Vehicle Revenue Mile | Unlinked Trips per<br>Vehicle Revenue Hour |  |  |  |
| Bus             | \$4.89                                               | 1.2                                        | 11.8                                       |  |  |  |
| Demand Response | \$11.83                                              | 0.5                                        | 4.6                                        |  |  |  |
| Total           | \$9.58                                               | 0.6                                        | 5.8                                        |  |  |  |