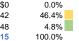

## **Financial Information**

41.6%

Sources of Operating Funds Expended Fare Revenues \$113,230 Local Funds \$659,195 State Funds \$0 Federal Assistance \$735,642 Other Funds \$76,448

**Total Operating Funds Expended** \$1,584,515