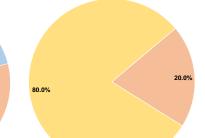

**Sources of Capital Funds Expended** 

Fare Revenues

Federal Assistance

**Total Capital Funds Expended** 

Local Funds

State Funds

Other Funds

0.0%

0.0%

80.0%

0.0%

100.0%

Heas of

20.0%