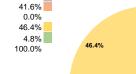

## **Financial Information**

41.6%

Sources of Operating Funds Expended Fare Revenues \$113,230 Local Funds \$659,195 State Funds \$0 Federal Assistance \$735,642 Other Funds \$76,448

**Total Operating Funds Expended** \$1,584,515