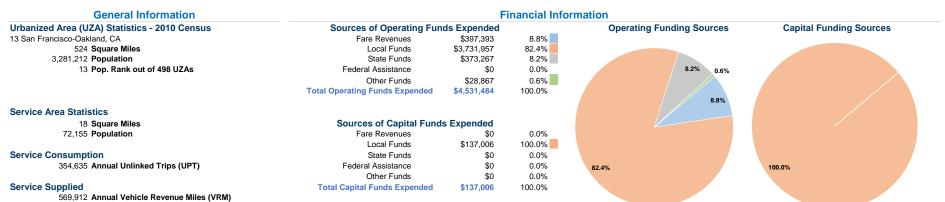

# Vehicles Operated at Maximum Service

|                 | Uses of  |                |             |               |           |                |                |                |                   |  |  |
|-----------------|----------|----------------|-------------|---------------|-----------|----------------|----------------|----------------|-------------------|--|--|
|                 | Directly | Purchased      | Operating   |               | Capital   | Annual         | Annual Vehicle | Annual Vehicle | Average Fleet Age |  |  |
| Mode            | Operated | Transportation | Expenses    | Fare Revenues | Funds     | Unlinked Trips | Revenue Miles  | Revenue Hours  | in Years¹         |  |  |
| Bus             | -        | 14             | \$3,605,372 | \$337,064     | \$137,006 | 333,249        | 484,327        | 33,905         | 7.6               |  |  |
| Demand Response | -        | 4              | \$926,112   | \$60,329      | \$0       | 21,386         | 85,585         | 11,395         | 6.9               |  |  |
| Total           |          | 18             | \$4.531.484 | \$397.393     | \$137,006 | 354.635        | 569.912        | 45.300         |                   |  |  |