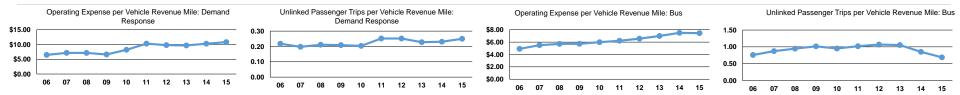

## Performance Measures

|                 | Service Effi                                   | ciency                                         |                 |                                                      | Service Effectiveness                      |                                            |
|-----------------|------------------------------------------------|------------------------------------------------|-----------------|------------------------------------------------------|--------------------------------------------|--------------------------------------------|
| Mode            | Operating Expenses per<br>Vehicle Revenue Mile | Operating Expenses per<br>Vehicle Revenue Hour | Mode            | Operating Expenses<br>per Unlinked<br>Passenger Trip | Unlinked Trips per<br>Vehicle Revenue Mile | Unlinked Trips per<br>Vehicle Revenue Hour |
|                 |                                                |                                                |                 | • .                                                  |                                            |                                            |
| Bus             | \$7.44                                         | \$106.34                                       | Bus             | \$10.82                                              | 0.7                                        | 9.8                                        |
| Demand Response | \$10.82                                        | \$81.27                                        | Demand Response | \$43.30                                              | 0.2                                        | 1.9                                        |
| Total           | \$7.95                                         | \$100.03                                       | Total           | \$12.78                                              | 0.6                                        | 7.8                                        |