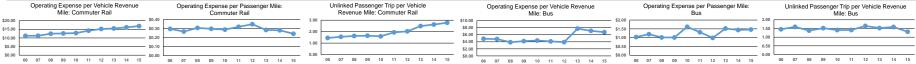

Operating Expenses per Operating Expenses per Operating Expenses per Operating Expenses per Unlinked Unlinked Trips per Unlinked Trips per Mode Vehicle Revenue Mile Vehicle Revenue Hour Mode Passenger Mile Passenger Trip Vehicle Revenue Mile Vehicle Revenue Hour \$6.72 \$78.38 \$1.46 Rus Rus \$5.12 1.3 15.3 \$16.87 \$593.76 \$0.24 \$6.08 977 Commuter Rail 28 Commuter Rail \$485.33 Total \$16.04 Total \$0.25 \$6.04 2.7 80.4