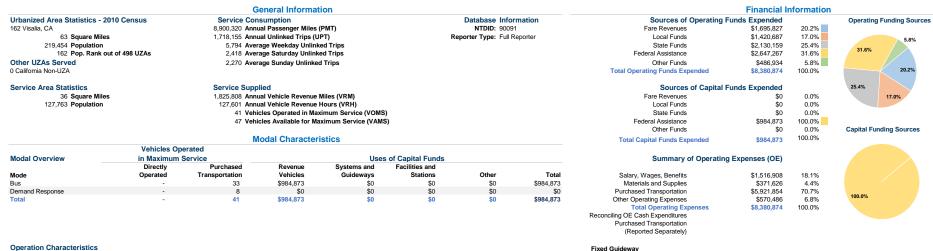

## **Operation Characteristics**

|                 |                    |               | Uses of       | Annual Passenger | Annual         | Annual Vehicle | Annual Vehicle | Directional | Vehicles Available for | Vehicles Operated in | Percent        | Average Fleet             |
|-----------------|--------------------|---------------|---------------|------------------|----------------|----------------|----------------|-------------|------------------------|----------------------|----------------|---------------------------|
| Mode            | Operating Expenses | Fare Revenues | Capital Funds | Miles            | Unlinked Trips | Revenue Miles  | Revenue Hours  | Route Miles | Maximum Service        | Maximum Service      | Spare Vehicles | Age in Years <sup>1</sup> |
| Bus             | \$7,542,787        | \$1,526,244   | \$984,873     | 8,630,434        | 1,682,839      | 1,672,550      | 117,448        | 0.0         | 36                     | 33                   | 8.3%           | 7.1                       |
| Demand Response | \$838,087          | \$169,583     | \$0           | 269,886          | 35,316         | 153,258        | 10,153         | 0.0         | 11                     | 8                    | 27.3%          | 5.5                       |
| Total           | \$8,380,874        | \$1,695,827   | \$984,873     | 8,900,320        | 1,718,155      | 1,825,808      | 127,601        | 0.0         | 47                     | 41                   | 12.8%          |                           |