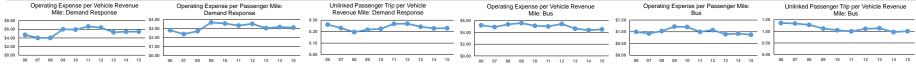

Performance Measures Service Efficiency Service Effectiveness Operating Expenses per Operating Expenses per Operating Expenses per Unlinked Operating Expenses per Unlinked Trips per Unlinked Trips per Mode Vehicle Revenue Mile Vehicle Revenue Hour Mode Passenger Mile Passenger Trip Vehicle Revenue Mile Vehicle Revenue Hour \$0.87 \$4.51 \$64.22 \$4.48 143 Rus Rus 1.0 \$5.47 \$82.55 \$23.73 3.5 Demand Response Demand Response \$3.11 0.2 Total \$4.59 \$65.68 Total \$0.94 \$4.88 0.9 13.5