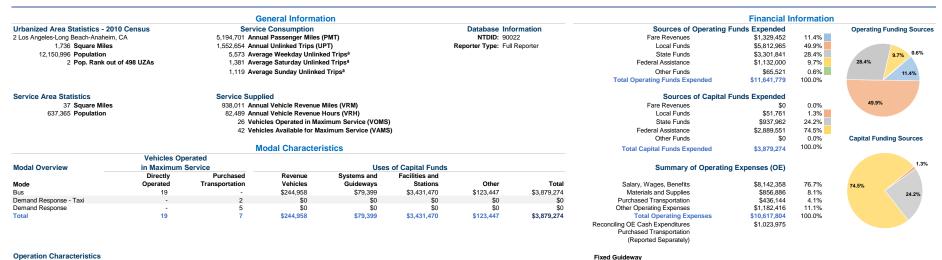

## **Operation Characteristics**

|                        |                    |               | Uses of       | Annual Passenger | Annual         | Annual Vehicle | Annual Vehicle | Directional \ | Vehicles Available for | Vehicles Operated in | Percent        | Average Fleet             |
|------------------------|--------------------|---------------|---------------|------------------|----------------|----------------|----------------|---------------|------------------------|----------------------|----------------|---------------------------|
| Mode                   | Operating Expenses | Fare Revenues | Capital Funds | Miles            | Unlinked Trips | Revenue Miles  | Revenue Hours  | Route Miles   | Maximum Service        | Maximum Service      | Spare Vehicles | Age in Years <sup>1</sup> |
| Bus                    | \$10,106,309       | \$1,309,730   | \$3,879,274   | 5,113,773        | 1,528,931      | 884,363        | 75,625         | 0.0           | 33                     | 19                   | 42.4%          | 6.1                       |
| Demand Response - Taxi | \$54,188           | \$2,582       | \$0           | 6,516            | 1,815          | 5,579          | 378            | 0.0           | 2                      | 2                    | 0.0%           |                           |
| Demand Response        | \$457,307          | \$17,140      | \$0           | 74,412           | 21,908         | 48,069         | 6,486          | 0.0           | 7                      | 5                    | 28.6%          | 6.9                       |
| Total                  | \$10,617,804       | \$1,329,452   | \$3,879,274   | 5,194,701        | 1,552,654      | 938,011        | 82,489         | 0.0           | 42                     | 26                   | 38.1%          |                           |