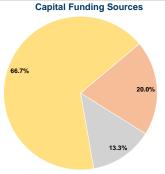

#### Sources of Capital Funds Expended

| Fare Revenues             | \$0      | 0.0%   |  |
|---------------------------|----------|--------|--|
| Local Funds               | \$8,311  | 20.0%  |  |
| State Funds               | \$5,538  | 13.3%  |  |
| Federal Assistance        | \$27,707 | 66.7%  |  |
| Other Funds               | \$0      | 0.0%   |  |
| al Capital Funds Expended | \$41,556 | 100.0% |  |