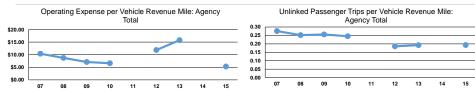

#### **Performance Measures**

| nses per | Operating Expenses pe |
|----------|-----------------------|
| nuo Milo | Vahiala Bayanya Hay   |

| Mode            | Operating Expenses per<br>Vehicle Revenue Mile | Operating Expenses per<br>Vehicle Revenue Hour | Mode            | Operating Expenses per<br>Unlinked Passenger Trip |
|-----------------|------------------------------------------------|------------------------------------------------|-----------------|---------------------------------------------------|
| Demand Response | \$1.52                                         | \$16.23                                        | Demand Response | \$7.89                                            |
| Total           | \$1.52                                         | \$16.23                                        | Total           | \$7.89                                            |