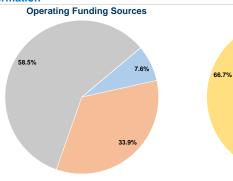

General Information**

12,303 Annual Unlinked Trips (UPT)

# Service Supplied

**Service Consumption** 

63,740 Annual Vehicle Revenue Miles (VRM) 5,983 Annual Vehicle Revenue Hours (VRH)

# Summary of Operating Expenses (OE)

\$97,076 Total Operating Expenses

#### **Database Information**

NTDID: 8R05-80252

Reporter Type: Rural General Public Transit

# **Financial Information**



#### Sources of Capital Funds Expended

| Fare Revenues             | \$0      | 0.0%   |  |
|---------------------------|----------|--------|--|
| Local Funds               | \$8,311  | 20.0%  |  |
| State Funds               | \$5,538  | 13.3%  |  |
| Federal Assistance        | \$27,707 | 66.7%  |  |
| Other Funds               | \$0      | 0.0%   |  |
| al Capital Funds Expended | \$41,556 | 100.0% |  |





Unlinked Trips per

2.1

2.1

Vehicle Revenue Hour

# **Modal Characteristics**

#### **Operation Characteristics**

# **Vehicles Operated**

|                 | at Maximi | at Maximum Service |           |               |
|-----------------|-----------|--------------------|-----------|---------------|
|                 | Directly  | Purchased          | Operating |               |
| Mode            | Operated  | Transportation     | Expenses  | Fare Revenues |
| Demand Response | 5         | -                  | \$97,076  | \$7,403       |
| Total           | 5         |                    | \$07.076  | \$7.402       |

Service Efficiency

| Uses of Capital |                       | Annual Vehicle Revenue | Annual Vehicle Revenue |
|-----------------|-----------------------|----------