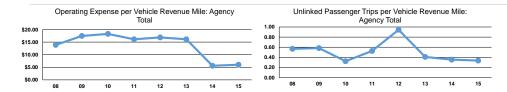

### **Performance Measures**

Demand Response

Mode

Mode Demand Response

**Total** 

| Operating Expenses per<br>Vehicle Revenue Mile | Operating Expenses per<br>Vehicle Revenue Hour |
|------------------------------------------------|------------------------------------------------|
| \$3.00                                         | \$72.81                                        |
| \$3.00                                         | \$72.81                                        |

Service Efficiency

|                 | Service Effectiveness                             |                                            |                                            |  |
|-----------------|---------------------------------------------------|--------------------------------------------|--------------------------------------------|--|
| Mode            | Operating Expenses per<br>Unlinked Passenger Trip | Unlinked Trips per<br>Vehicle Revenue Mile | Unlinked Trips per<br>Vehicle Revenue Hour |  |
| Demand Response | \$8.95                                            | 0.3                                        | 8.1                                        |  |
| Total           | \$8.95                                            | 0.3                                        | 8.1                                        |  |