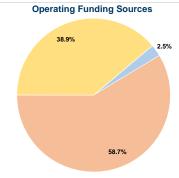

# Summary of Operating Expenses (OE)

\$128,233 Total Operating Expenses

# **Modal Characteristics**

\$3,173

# **Vehicles Operated** at Maximum Service

Directly Purchased Operating Operated Transportation Expenses Fare Revenues \$128,233 6 \$3,173

| Uses of Capital |                              | Annual Vehicle Revenue | Annual Vehicle Revenue |
|-----------------|------------------------------|------------------------|------------------------|
| Funds           | <b>Annual Unlinked Trips</b> | Miles                  | Hours                  |
| \$0             | 4,709                        | 48,065                 | 12,192                 |
| \$0             | 4,709                        | 48,065                 | 12,192                 |
|                 |                              |                        |                        |