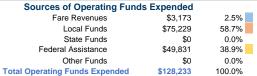

# Summary of Operating Expenses (OE)

\$128,233 Total Operating Expenses

# **Modal Characteristics**

\$3,173

# **Vehicles Operated** at Maximum Service

Directly Purchased Operating Operated Transportation Expenses Fare Revenues \$128,233 6 \$3,173

| Uses of Capital |                              | Annual Vehicle Revenue | Annual Vehicle Revenue |
|-----------------|------------------------------|------------------------|------------------------|
| Funds           | <b>Annual Unlinked Trips</b> | Miles                  | Hours                  |
| \$0             | 4,709                        | 48,065                 | 12,192                 |
| \$0             | 4,709                        | 48,065                 | 12,192                 |
|                 |                              |                        |                        |