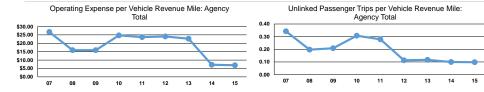

# Service Efficiency

| Operating Expenses per<br>Vehicle Revenue Mile | Operating Expenses per<br>Vehicle Revenue Hour |
|------------------------------------------------|------------------------------------------------|
| \$2.67                                         | \$10.52                                        |
| \$2.67                                         | \$10.52                                        |

| Mode            | Operating Expenses per<br>Unlinked Passenger Trip | Unlinked Trips per<br>Vehicle Revenue Mile | Unlinked Trips per<br>Vehicle Revenue Hour |
|-----------------|---------------------------------------------------|--------------------------------------------|--------------------------------------------|
| Demand Response | \$27.23                                           | 0.1                                        | 0.4                                        |
| Total           | \$27.23                                           | 0.1                                        | 0.4                                        |