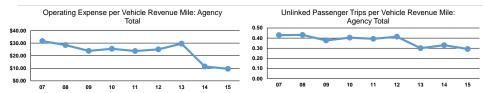

#### **Performance Measures**

Mode Demand Response **Total** 

| Operating Expenses per | Operating Expenses per |
|------------------------|------------------------|
| Vehicle Revenue Mile   | Vehicle Revenue Hour   |
| \$4.27                 | \$130.50               |
| <b>\$4.27</b>          | \$130.50               |

Service Efficiency

|                 | Service Effectiveness                             |                                            |                                            |
|-----------------|---------------------------------------------------|--------------------------------------------|--------------------------------------------|
| Mode            | Operating Expenses per<br>Unlinked Passenger Trip | Unlinked Trips per<br>Vehicle Revenue Mile | Unlinked Trips per<br>Vehicle Revenue Hour |
| Demand Response | \$14.61                                           | 0.3                                        | 8.9                                        |
| Total           | \$14.61                                           | 0.3                                        | 8.9                                        |