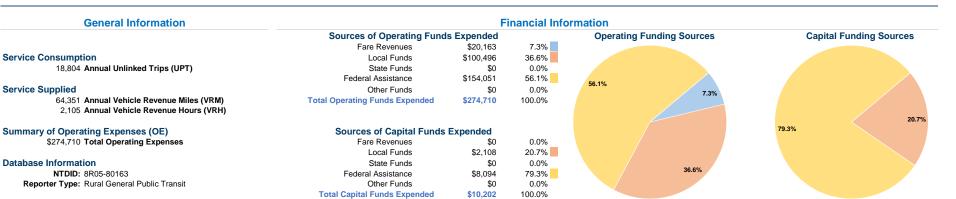

## **Vehicles Operated** at Maximum Service

Directly Purchased Operating Mode Operated Expenses Fare Revenues Transportation Demand Response 6 \$274,710 \$20,163 \$274,710 \$20,163

|                       | Annual Vehicle Revenue | Annual Vehicle Revenue                      |
|-----------------------|------------------------|---------------------------------------------|
| Annual Unlinked Trips | Miles                  | Hours                                       |
| 18,804                | 64,351                 | 2,105                                       |
| 18,804                | 64,351                 | 2,105                                       |
|                       | 18,804                 | Annual Unlinked Trips Miles   18,804 64,351 |

#### **Performance Measures**

Mode Demand Response **Total** 

| Operating Expenses per | Operating Expenses per |
|------------------------|------------------------|
| Vehicle Revenue Mile   | Vehicle Revenue Hour   |
| \$4.27                 | \$130.50               |
| <b>\$4.27</b>          | \$130.50               |

Service Efficiency

|                 | Service Effectiveness                             |                                            |                                            |
|-----------------|---------------------------------------------------|--------------------------------------------|--------------------------------------------|
| Mode            | Operating Expenses per<br>Unlinked Passenger Trip | Unlinked Trips per<br>Vehicle Revenue Mile | Unlinked Trips per<br>Vehicle Revenue Hour |
| Demand Response | \$14.61                                           | 0.3                                        | 8.9                                        |
| Total           | \$14.61                                           | 0.3                                        | 8.9                                        |