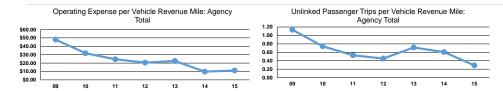

#### **Performance Measures**

| Mode            | Operating Expenses per<br>Vehicle Revenue Mile | Operating Expenses per<br>Vehicle Revenue Hour |
|-----------------|------------------------------------------------|------------------------------------------------|
| Demand Response | \$5.97                                         | \$37.93                                        |
| Total           | \$5.97                                         | \$37.93                                        |

|                 | Service Effectiveness                             |                                            |                                            |  |
|-----------------|---------------------------------------------------|--------------------------------------------|--------------------------------------------|--|
| Mode            | Operating Expenses per<br>Unlinked Passenger Trip | Unlinked Trips per<br>Vehicle Revenue Mile | Unlinked Trips per<br>Vehicle Revenue Hour |  |
| Demand Response | \$11.52                                           | 0.5                                        | 3.3                                        |  |
| Total           | \$11.52                                           | 0.5                                        | 3.3                                        |  |