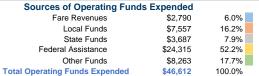

## Summary of Operating Expenses (OE)

\$46,612 Total Operating Expenses

# Sources of Capital Funds Expended

| Fare Revenues                | \$0 |
|------------------------------|-----|
| Local Funds                  | \$0 |
| State Funds                  | \$0 |
| Federal Assistance           | \$0 |
| Other Funds                  | \$0 |
| Total Capital Funds Expended | \$0 |