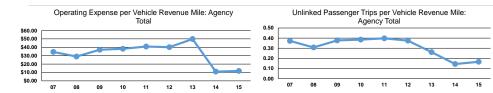

#### **Performance Measures**

Demand Response

Mode

|                 | Service Eff                                    | Service Efficiency                             |  |  |
|-----------------|------------------------------------------------|------------------------------------------------|--|--|
| Mode            | Operating Expenses per<br>Vehicle Revenue Mile | Operating Expenses per<br>Vehicle Revenue Hour |  |  |
| Demand Response | \$4.79                                         | \$83.68                                        |  |  |
| Total           | \$4.79                                         | \$83.68                                        |  |  |

| Mode            | Operating Expenses per<br>Unlinked Passenger Trip | Unlinked Trips per<br>Vehicle Revenue Mile | Unlinked Trips per<br>Vehicle Revenue Hour |
|-----------------|---------------------------------------------------|--------------------------------------------|--------------------------------------------|
| Demand Response | \$28.83                                           | 0.2                                        | 2.9                                        |
| Total           | \$28.83                                           | 0.2                                        | 2.9                                        |
|                 |                                                   |                                            |                                            |