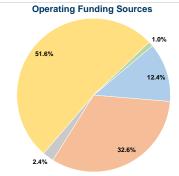

## Summary of Operating Expenses (OE)

\$146,310 Total Operating Expenses

## **Vehicles Operated** at Maximum Service

| Directly | Purchased      | Operating |               |
|----------|----------------|-----------|---------------|
| Operated | Transportation | Expenses  | Fare Revenues |
| 3        | -              | \$146,310 | \$18,202      |
| 3        | -              | \$146,310 | \$18,202      |