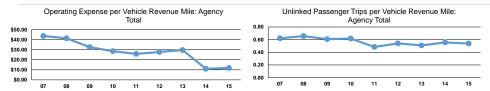

# Service Efficiency

| Mode            | Operating Expenses per<br>Vehicle Revenue Mile | Operating Expenses per<br>Vehicle Revenue Hour |
|-----------------|------------------------------------------------|------------------------------------------------|
| Demand Response | \$5.87                                         | \$47.70                                        |
| Total           | \$5.87                                         | \$47.70                                        |

|                 |                                                   | Service Effectiveness                      |                                            |
|-----------------|---------------------------------------------------|--------------------------------------------|--------------------------------------------|
| Mode            | Operating Expenses per<br>Unlinked Passenger Trip | Unlinked Trips per<br>Vehicle Revenue Mile | Unlinked Trips per<br>Vehicle Revenue Hour |
| Demand Response | \$10.91                                           | 0.5                                        | 4.4                                        |
| Total           | \$10.91                                           | 0.5                                        | 4.4                                        |