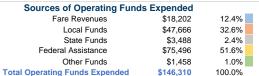

## Summary of Operating Expenses (OE)

\$146,310 Total Operating Expenses

## **Vehicles Operated** at Maximum Service

| Directly | Purchased      | Operating |               |
|----------|----------------|-----------|---------------|
| Operated | Transportation | Expenses  | Fare Revenues |
| 3        | -              | \$146,310 | \$18,202      |
| 3        | -              | \$146,310 | \$18,202      |