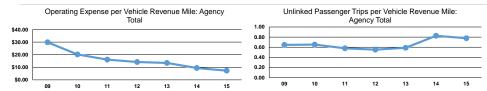

#### Service Efficiency

|                 | Operating Expenses per | Operating Expenses pe<br>Vehicle Revenue Hou |  |
|-----------------|------------------------|----------------------------------------------|--|
| Mode            | Vehicle Revenue Mile   |                                              |  |
| Demand Response | \$4.92                 | \$37.86                                      |  |
| Total           | \$4.92                 | \$37.86                                      |  |
|                 | * *                    | * -                                          |  |