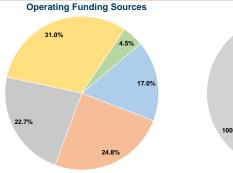

## **Financial Information**

Demand Response

Total

Fare Revenues 0.0% Local Funds \$0 0.0% State Funds \$46,628 100.0% Federal Assistance \$0 0.0% \$0 0.0% Other Funds **Total Capital Funds Expended** \$46,628 100.0%