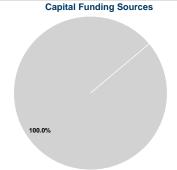

## **Financial Information**

Demand Response

Total

Fare Revenues 0.0% Local Funds \$0 0.0% State Funds \$46,628 100.0% Federal Assistance \$0 0.0% \$0 0.0% Other Funds **Total Capital Funds Expended** \$46,628 100.0%