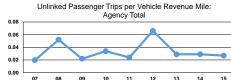

|                 |                                                   | Service Effectiveness                      |                                            |
|-----------------|---------------------------------------------------|--------------------------------------------|--------------------------------------------|
| Mode            | Operating Expenses per<br>Unlinked Passenger Trip | Unlinked Trips per<br>Vehicle Revenue Mile | Unlinked Trips per<br>Vehicle Revenue Hour |
| Demand Response | \$56.37                                           | 0.0                                        | 0.7                                        |
| Total           | \$56.37                                           | 0.0                                        | 0.7                                        |