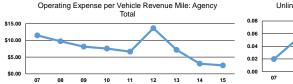

#### Service Efficiency

| Mada            | Operating Expenses per | Operating Expenses per |
|-----------------|------------------------|------------------------|
| Mode            | Vehicle Revenue Mile   | Vehicle Revenue Hour   |
| Demand Response | \$1.51                 | \$40.54                |
| Total           | \$1.51                 | \$40.54                |