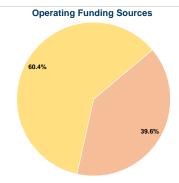

# Summary of Operating Expenses (OE)

\$97,119 Total Operating Expenses

# **Financial Information**