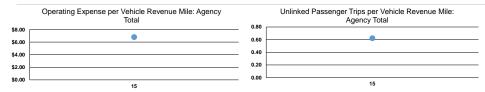

Service Effectiveness

### **Performance Measures**

Demand Response

Mode

Mode Demand Response

**Total** 

| Service | Efficiency |
|---------|------------|
|---------|------------|

| Operating Expenses per | Operating Expenses per |  |
|------------------------|------------------------|--|
| Vehicle Revenue Mile   | Vehicle Revenue Hour   |  |
| \$6.79                 | \$37.28                |  |
| \$6.79                 | \$37.28                |  |

| Mode            | Operating Expenses per<br>Unlinked Passenger Trip | Unlinked Trips per<br>Vehicle Revenue Mile | Unlinked Trips per<br>Vehicle Revenue Hour |
|-----------------|---------------------------------------------------|--------------------------------------------|--------------------------------------------|
| Demand Response | \$10.93                                           | 0.6                                        | 3.4                                        |
| Total           | \$10.93                                           | 0.6                                        | 3.4                                        |