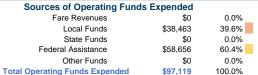

# Summary of Operating Expenses (OE)

\$97,119 Total Operating Expenses

# **Financial Information**