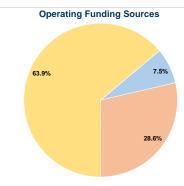

# Summary of Operating Expenses (OE) \$35,526 Total Operating Expenses

## **Vehicles Operated**

at Maximum Service

Service Efficiency

|                 | Directly | Purchased      | Operating |               |
|-----------------|----------|----------------|-----------|---------------|
| Mode            | Operated | Transportation | Expenses  | Fare Revenues |
| Demand Response | 3        | -              | \$35,526  | \$2,654       |
| Total           | 3        | -              | \$35,526  | \$2,654       |
|                 |          |                |           |               |