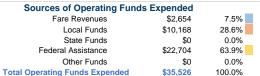

# Summary of Operating Expenses (OE) \$35,526 Total Operating Expenses

## **Vehicles Operated**

at Maximum Service

Service Efficiency

|                 | Directly | Purchased      | Operating |               |
|-----------------|----------|----------------|-----------|---------------|
| Mode            | Operated | Transportation | Expenses  | Fare Revenues |
| Demand Response | 3        | -              | \$35,526  | \$2,654       |
| Total           | 3        | -              | \$35,526  | \$2,654       |
|                 |          |                |           |               |