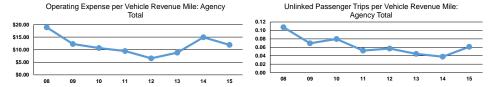

#### **Performance Measures**

| ses per | Operating Expenses pe |
|---------|-----------------------|

| Mode            | Operating Expenses per<br>Vehicle Revenue Mile | Operating Expenses per<br>Vehicle Revenue Hour |
|-----------------|------------------------------------------------|------------------------------------------------|
| Demand Response | \$2.95                                         | \$58.05                                        |
| Total           | <b>\$2.95</b>                                  | <b>\$58.05</b>                                 |

|                 |                                                   | Service Effectiveness                      |                                            |
|-----------------|---------------------------------------------------|--------------------------------------------|--------------------------------------------|
| Mode            | Operating Expenses per<br>Unlinked Passenger Trip | Unlinked Trips per<br>Vehicle Revenue Mile | Unlinked Trips per<br>Vehicle Revenue Hour |
| Demand Response | \$48.20                                           | 0.1                                        | 1.2                                        |
| Total           | \$48.20                                           | 0.1                                        | 1.2                                        |