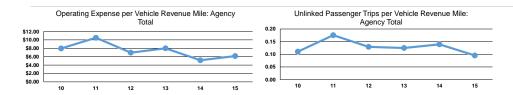

#### **Performance Measures**

Mode

Mode

Bus

**Total** 

Bus Total

| Operating Expenses per | Operating Expenses per |
|------------------------|------------------------|
| Vehicle Revenue Mile   | Vehicle Revenue Hour   |

| Mode  | Operating Expenses per<br>Unlinked Passenger Trip | Unlinked Trips per<br>Vehicle Revenue Mile | Unlinked Trips per<br>Vehicle Revenue Hour |
|-------|---------------------------------------------------|--------------------------------------------|--------------------------------------------|
| Bus   | \$21.42                                           | 0.1                                        | 9.0                                        |
| Total | \$21.42                                           | 0.1                                        | 9.0                                        |