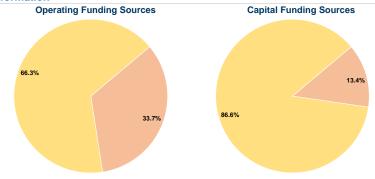

# **Financial Information**

| \$0      | 0.0%                                     |  |  |  |
|----------|------------------------------------------|--|--|--|
| \$5,050  | 13.4%                                    |  |  |  |
| \$0      | 0.0%                                     |  |  |  |
| \$32,585 | 86.6%                                    |  |  |  |
| \$0      | 0.0%                                     |  |  |  |
| \$37,635 | 100.0%                                   |  |  |  |
|          | \$0<br>\$5,050<br>\$0<br>\$32,585<br>\$0 |  |  |  |