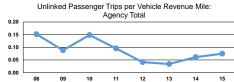

| Mode            | Operating Expenses per<br>Unlinked Passenger Trip | Unlinked Trips per<br>Vehicle Revenue Mile | Unlinked Trips per<br>Vehicle Revenue Hour |
|-----------------|---------------------------------------------------|--------------------------------------------|--------------------------------------------|
| Demand Response | \$17.05                                           | 0.1                                        | 0.8                                        |
| Total           | \$17.05                                           | 0.1                                        | 0.8                                        |