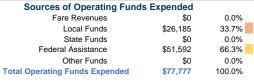

#### Summary of Operating Expenses (OE)

\$77,777 Total Operating Expenses

# **Financial Information**

| \$0      | 0.0%                                     |  |  |  |
|----------|------------------------------------------|--|--|--|
| \$5,050  | 13.4%                                    |  |  |  |
| \$0      | 0.0%                                     |  |  |  |
| \$32,585 | 86.6%                                    |  |  |  |
| \$0      | 0.0%                                     |  |  |  |
| \$37,635 | 100.0%                                   |  |  |  |
|          | \$0<br>\$5,050<br>\$0<br>\$32,585<br>\$0 |  |  |  |