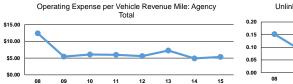

#### Service Efficiency

| Mode            | Operating Expenses per<br>Vehicle Revenue Mile | Operating Expenses per<br>Vehicle Revenue Hour |
|-----------------|------------------------------------------------|------------------------------------------------|
| Demand Response | \$1.27                                         | \$13.50                                        |
| Total           | \$1.27                                         | \$13.50                                        |