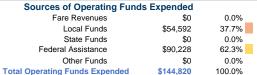

## Summary of Operating Expenses (OE)

\$144,820 Total Operating Expenses

## **Financial Information**