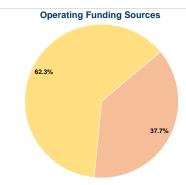

## Summary of Operating Expenses (OE)

\$144,820 Total Operating Expenses

## **Financial Information**