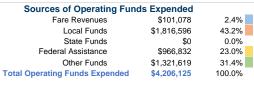

### Summary of Operating Expenses (OE)

\$4,206,125 Total Operating Expenses

### **Vehicles Operated** at Maximum Service

| Directly | Purchased      | Operating   |               |
|----------|----------------|-------------|---------------|
| Operated | Transportation | Expenses    | Fare Revenues |
| 41       | -              | \$4,206,125 | \$101,078     |
| 41       | -              | \$4,206,125 | \$101,078     |