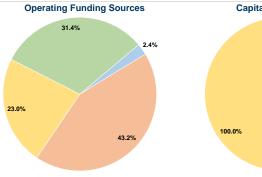

### Summary of Operating Expenses (OE)

\$4,206,125 Total Operating Expenses

## **Sources of Capital Funds Expended**

Fare Revenues 0.0% Local Funds \$0 0.0% State Funds \$0 0.0% Federal Assistance \$128,000 100.0% Other Funds \$0 0.0% **Total Capital Funds Expended** \$128,000 100.0%

### **Vehicles Operated** at Maximum Service

| Directly | Purchased      | Operating   |               |
|----------|----------------|-------------|---------------|
| Operated | Transportation | Expenses    | Fare Revenues |
| 41       | -              | \$4,206,125 | \$101,078     |
| 41       | -              | \$4,206,125 | \$101,078     |