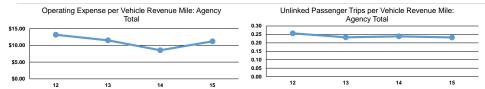

#### Service Efficiency

|                 | Operating Expenses per | Operating Expenses per |  |
|-----------------|------------------------|------------------------|--|
| Mode            | Vehicle Revenue Mile   | Vehicle Revenue Hour   |  |
| Demand Response | \$7.16                 | \$63.77                |  |
| Total           | \$7.16                 | \$63.77                |  |

|                 | Service Effectiveness                             |                                            |                                            |
|-----------------|---------------------------------------------------|--------------------------------------------|--------------------------------------------|
| Mode            | Operating Expenses per<br>Unlinked Passenger Trip | Unlinked Trips per<br>Vehicle Revenue Mile | Unlinked Trips per<br>Vehicle Revenue Hour |
| Demand Response | \$30.82                                           | 0.2                                        | 2.1                                        |
| Total           | \$30.82                                           | 0.2                                        | 2.1                                        |