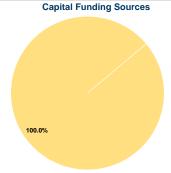

## **Sources of Capital Funds Expended**

Fare Revenues 0.0% Local Funds \$0 0.0% State Funds \$0 0.0% Federal Assistance \$128,000 100.0% Other Funds \$0 0.0% **Total Capital Funds Expended** \$128,000 100.0%