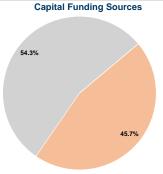

#### **Financial Information**

\$13.36

| Fare Revenues          | \$0       | 0.0%   |
|------------------------|-----------|--------|
| Local Funds            | \$222,971 | 45.7%  |
| State Funds            | \$264,741 | 54.3%  |
| Federal Assistance     | \$0       | 0.0%   |
| Other Funds            | \$0       | 0.0%   |
| Capital Funds Expended | \$487,712 | 100.0% |
|                        |           |        |