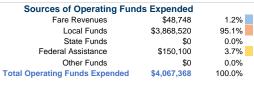

#### Summary of Operating Expenses (OE)

\$4,067,368 Total Operating Expenses

## **Vehicles Operated** at Maximum Service

\$1.11

Total

|                | Directly | Purchased      | Operating   |               | Uses of Capital |                              | Annual Vehicle Revenue | Annual Vehicle Revenue |
|----------------|----------|----------------|-------------|---------------|-----------------|------------------------------|------------------------|------------------------|
| Mode           | Operated | Transportation | Expenses    | Fare Revenues | Funds           | <b>Annual Unlinked Trips</b> | Miles                  | Hours                  |
| Aerial Tramway | 59       | -              | \$1,423,579 | \$0           | \$487,712       | 2,443,642                    | 3,259,842              | 291,283                |
| Bus            | 3        | -              | \$1,830,316 | \$48,748      | \$0             | 67,170                       | 110,987                | 6,323                  |
| Vanpool        | 14       | -              | \$813,473   | \$0           | \$0             | 21,787                       | 291,762                | 6,733                  |
| Total          | 76       | -              | \$4,067,368 | \$48,748      | \$487,712       | 2,532,599                    | 3,662,591              | 304,339                |