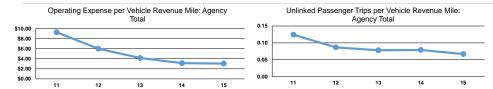

### Service Efficiency

| Mode            | Operating Expenses per<br>Vehicle Revenue Mile | Operating Expenses per<br>Vehicle Revenue Hour |
|-----------------|------------------------------------------------|------------------------------------------------|
| Demand Response | \$1.69                                         | \$36.73                                        |
| Total           | \$1.69                                         | \$36.73                                        |