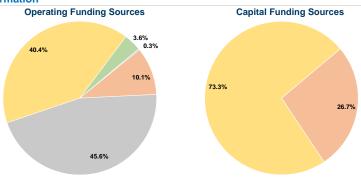

#### Sources of Capital Funds Expended

\$134,415

| Fare Revenues             | \$0      | 0.0%   |  |  |
|---------------------------|----------|--------|--|--|
| Local Funds               | \$12,027 | 26.7%  |  |  |
| State Funds               | \$0      | 0.0%   |  |  |
| Federal Assistance        | \$32,939 | 73.3%  |  |  |
| Other Funds               | \$0      | 0.0%   |  |  |
| al Capital Funds Expended | \$44 966 | 100.0% |  |  |