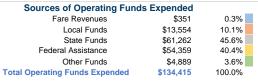

#### Sources of Capital Funds Expended

\$134,415

| Fare Revenues             | \$0      | 0.0%   |  |  |
|---------------------------|----------|--------|--|--|
| Local Funds               | \$12,027 | 26.7%  |  |  |
| State Funds               | \$0      | 0.0%   |  |  |
| Federal Assistance        | \$32,939 | 73.3%  |  |  |
| Other Funds               | \$0      | 0.0%   |  |  |
| al Capital Funds Expended | \$44 966 | 100.0% |  |  |