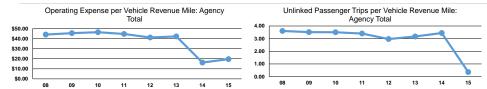

#### **Performance Measures**

Mode Bus Total

| Serv |  |  |
|------|--|--|
|      |  |  |

| Mode  | Operating Expenses per<br>Vehicle Revenue Mile | Operating Expenses per<br>Vehicle Revenue Hour |  |
|-------|------------------------------------------------|------------------------------------------------|--|
| Bus   | \$6.67                                         | \$75.15                                        |  |
| Total | \$6.67                                         | \$75.15                                        |  |