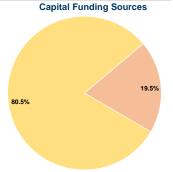

# **Financial Information**

Total

| Fare Revenues                | \$0       | 0.0%   |  |
|------------------------------|-----------|--------|--|
| Local Funds                  | \$90,290  | 19.5%  |  |
| State Funds                  | \$0       | 0.0%   |  |
| Federal Assistance           | \$372,000 | 80.5%  |  |
| Other Funds                  | \$0       | 0.0%   |  |
| Total Capital Funds Expended | \$462,290 | 100.0% |  |
|                              |           |        |  |