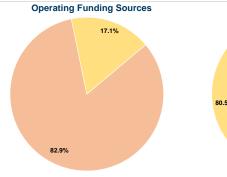

l Unlinked Trips (UPT)

## Service Supplied

199,860 Annual Vehicle Revenue Miles (VRM) 17,737 Annual Vehicle Revenue Hours (VRH)

## Summary of Operating Expenses (OE)

\$1,332,854 Total Operating Expenses

#### **Database Information**

NTDID: 8R01-80159

Reporter Type: Rural General Public Transit

# **Financial Information**

Total





| Fare Revenues                | \$0       | 0.0%   |  |
|------------------------------|-----------|--------|--|
| Local Funds                  | \$90,290  | 19.5%  |  |
| State Funds                  | \$0       | 0.0%   |  |
| Federal Assistance           | \$372,000 | 80.5%  |  |
| Other Funds                  | \$0       | 0.0%   |  |
| Total Capital Funds Expended | \$462,290 | 100.0% |  |
|                              |           |        |  |





## **Modal Characteristics**

### **Operation Characteristics**

## Vehicles Operated

| at Maximu            |                             |                       |               |
|----------------------|-----------------------------|-----------------------|---------------|
| Directly<br>Operated | Purchased<br>Transportation | Operating<br>Expenses | Fare Revenues |
| 9                    | <u>-</u>                    | \$1,332,854           | \$0           |
| 9                    | _                           | \$1,332,854           | \$0           |

| Uses of Capital |                       | Annual Vehicle Revenue | Annual Vehicle Revenue |
|-----------------|-----------------------|------------------------|------------------------|
| Funds           | Annual Unlinked Trips | M