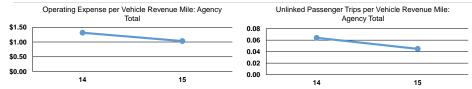

## Performance Measures

|                 | Service Effi                                   | ciency  |                 | Service Effectiveness                                |                                            |                                            |
|-----------------|------------------------------------------------|---------|-----------------|------------------------------------------------------|--------------------------------------------|--------------------------------------------|
| Mode            | Operating Expenses per<br>Vehicle Revenue Mile |         |                 | Operating Expenses<br>per Unlinked<br>Passenger Trip | Unlinked Trips per<br>Vehicle Revenue Mile | Unlinked Trips per<br>Vehicle Revenue Hour |
| Bus             | \$2.07                                         | \$85.34 | Bus             | \$44.35                                              | 0.0                                        | 1.9                                        |
| Demand Response | \$1.94                                         | \$54.37 | Demand Response | \$125.74                                             | 0.0                                        | 0.4                                        |
| Total           | \$2.07                                         | \$82.52 | Total           | \$46.14                                              | 0.0                                        | 1.8                                        |