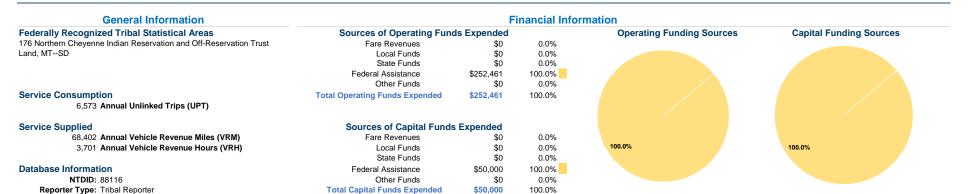

# **Vehicles Operated** at Maximum Service

Uses of Directly Purchased Operating Capital Annual **Annual Vehicle Annual Vehicle** Average Fleet Age Mode Operated Transportation Expenses **Fare Revenues** Funds **Unlinked Trips Revenue Miles Revenue Hours** in Years1 Bus 2 \$252,461 \$0 \$50,000 6,573 68,402 3,701 5.5 \$252,461 \$50,000 6.573 68,402 Total \$0 3.701