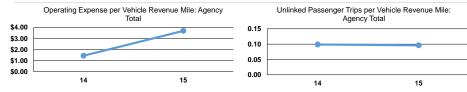

### **Performance Measures**

Service Efficiency

\$3.69

\$3.69

Service Effectiveness **Operating Expenses** Unlinked Trips per Unlinked Trips per Operating Expenses per per Unlinked Vehicle Revenue Hour Mode Passenger Trip Vehicle Revenue Mile Vehicle Revenue Hour \$68.21 Bus \$38.41 0.1 \$68.21 Total \$38.41 0.1

Operating Expenses per

Vehicle Revenue Mile