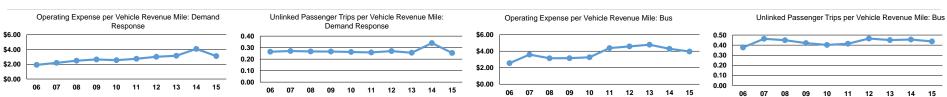

Service Effectiveness

Unlinked Trips per

0.4

0.3

0.3

Vehicle Revenue Mile

Unlinked Trips per

6.8

3.5

4.4

Vehicle Revenue Hour

### **Performance Measures**

|                 | Service Eff                                    | iciency                                        |                 |                                                      |
|-----------------|------------------------------------------------|------------------------------------------------|-----------------|------------------------------------------------------|
| Mode            | Operating Expenses per<br>Vehicle Revenue Mile | Operating Expenses per<br>Vehicle Revenue Hour | Mode            | Operating Expenses<br>per Unlinked<br>Passenger Trip |
| Bus             | \$3.97                                         | \$61.93                                        | Bus             | \$9.08                                               |
| Demand Response | \$3.11                                         | \$42.36                                        | Demand Response | \$12.27                                              |
| Total           | \$3.39                                         | \$48.11                                        | Total           | \$10.83                                              |