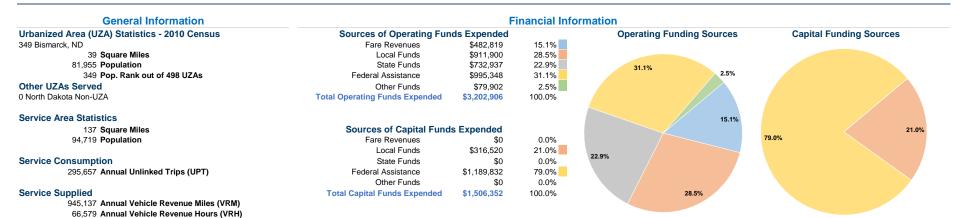

# **Vehicles Operated** at Maximum Service

|                 |          |                |             |               | Uses of     |                |                |                |                       |
|-----------------|----------|----------------|-------------|---------------|-------------|----------------|----------------|----------------|-----------------------|
|                 | Directly | Purchased      | Operating   |               | Capital     | Annual         | Annual Vehicle | Annual Vehicle | Average Fleet Age     |
| Mode            | Operated | Transportation | Expenses    | Fare Revenues | Funds       | Unlinked Trips | Revenue Miles  | Revenue Hours  | in Years <sup>1</sup> |
| Bus             | -        | 7              | \$1,210,912 | \$70,346      | \$1,398,081 | 133,348        | 305,378        | 19,554         | 6.8                   |
| Demand Response | -        | 17             | \$1,991,994 | \$412,473     | \$108,271   | 162,309        | 639,759        | 47,025         | 6.7                   |
| Total           |          | 24             | \$3 202 906 | \$482 819     | \$1,506,352 | 295 657        | 945 137        | 66 579         |                       |