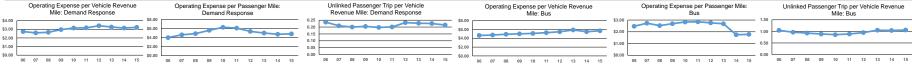

Fixed Guideway

**Performance Measures** Service Efficiency Service Effectiveness Operating Expenses per Operating Expenses per Unlinked Operating Expenses per Operating Expenses per Unlinked Trips per Unlinked Trips per Mode Vehicle Revenue Mile Vehicle Revenue Hour Mode Passenger Mile Passenger Trip Vehicle Revenue Mile Vehicle Revenue Hour \$5.71 \$71.15 \$1.78 \$5.39 13.2 Rus Rus 1.1 \$3.23 \$38.94 \$4.82 \$15.04 26 Demand Response 0.2 Demand Response Total \$5.05 \$62,41 Total \$2.00 \$6.05 0.8 10.3