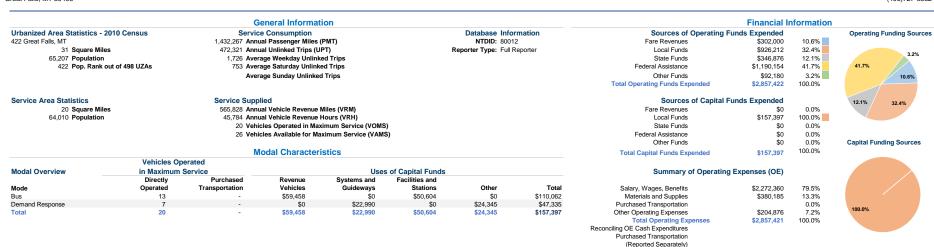

## **Operation Characteristics**

|                 |                    |               | Uses of       | Annual Passenger | Annual         | Annual Vehicle | Annual Vehicle | Directional | Vehicles Available for | Vehicles Operated in | Percent        | Average Fleet             |
|-----------------|--------------------|---------------|---------------|------------------|----------------|----------------|----------------|-------------|------------------------|----------------------|----------------|---------------------------|
| Mode            | Operating Expenses | Fare Revenues | Capital Funds | Miles            | Unlinked Trips | Revenue Miles  | Revenue Hours  | Route Miles | Maximum Service        | Maximum Service      | Spare Vehicles | Age in Years <sup>1</sup> |
| Bus             | \$2,373,443        | \$233,614     | \$110,062     | 1,331,805        | 440,140        | 415,880        | 33,356         | 0.0         | 18                     | 13                   | 27.8%          | 5.8                       |
| Demand Response | \$483,978          | \$68,386      | \$47,335      | 100,462          | 32,181         | 149,948        | 12,428         | 0.0         | 8                      | 7                    | 12.5%          | 4.6                       |
| Total           | \$2 957 424        | \$202,000     | \$157 207     | 1 422 267        | 472 224        | 565 929        | 45 794         | 0.0         | 26                     | 20                   | 22 19/         |                           |