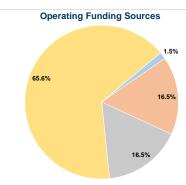

### Summary of Operating Expenses (OE)

\$74,644 Total Operating Expenses

# **Vehicles Operated**

at Maximum Service

|                 | Directly | Purchased      | Operating |               |
|-----------------|----------|----------------|-----------|---------------|
| Mode            | Operated | Transportation | Expenses  | Fare Revenues |
| Demand Response | 2        | -              | \$74,644  | \$1,101       |
| Total           | 2        | -              | \$74,644  | \$1,101       |