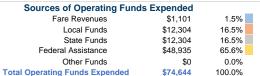

### Summary of Operating Expenses (OE)

\$74,644 Total Operating Expenses

# **Vehicles Operated**

at Maximum Service

|                 | Directly | Purchased      | Operating |               |
|-----------------|----------|----------------|-----------|---------------|
| Mode            | Operated | Transportation | Expenses  | Fare Revenues |
| Demand Response | 2        | -              | \$74,644  | \$1,101       |
| Total           | 2        | -              | \$74,644  | \$1,101       |