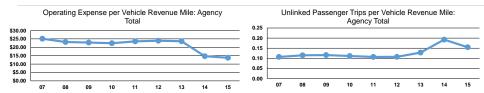

#### **Performance Measures**

Mode Demand Response Total Service Efficiency

| Operating Expenses | Operating Expenses per |
|--------------------|------------------------|
| Vehicle Revenue H  | Vehicle Revenue Mile   |
| \$69               | \$5.51                 |
| \$69               | \$5.51                 |

| Mode            | Operating Expenses per<br>Unlinked Passenger Trip | Unlinked Trips per<br>Vehicle Revenue Mile | Unlinked Trips per<br>Vehicle Revenue Hour |
|-----------------|---------------------------------------------------|--------------------------------------------|--------------------------------------------|
| Demand Response | \$35.54                                           | 0.2                                        | 1.9                                        |
| Total           | \$35.54                                           | 0.2                                        | 1.9                                        |