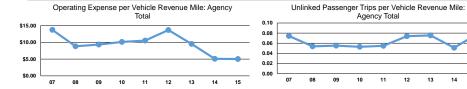

#### **Performance Measures**

| Service E | Efficiency |
|-----------|------------|
|-----------|------------|

| Mode            | Operating Expenses per<br>Vehicle Revenue Mile | Operating Expenses per<br>Vehicle Revenue Hour |
|-----------------|------------------------------------------------|------------------------------------------------|
| Demand Response | \$1.66<br><b>\$1.</b> 66                       | \$37.16<br>\$37.16                             |

|                 | Service Effectiveness                             |                                            |                                            |
|-----------------|---------------------------------------------------|--------------------------------------------|--------------------------------------------|
| Mode            | Operating Expenses per<br>Unlinked Passenger Trip | Unlinked Trips per<br>Vehicle Revenue Mile | Unlinked Trips per<br>Vehicle Revenue Hour |
| Demand Response | \$21.11                                           | 0.1                                        | 1.8                                        |
| Total           | \$21.11                                           | 0.1                                        | 1.8                                        |