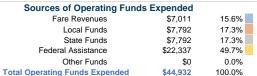

## Summary of Operating Expenses (OE)

\$44,932 Total Operating Expenses

#### **Financial Information**