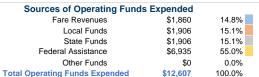

### Summary of Operating Expenses (OE)

\$12,607 Total Operating Expenses

# Sources of Capital Funds Expended

\$12,607

| Fare Revenues                | \$0 |
|------------------------------|-----|
| Local Funds                  | \$0 |
| State Funds                  | \$0 |
| Federal Assistance           | \$0 |
| Other Funds                  | \$0 |
| Total Capital Funds Expended | \$0 |