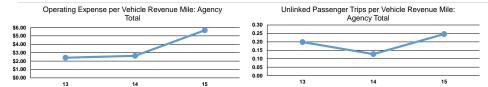

### **Performance Measures**

Demand Response

Mode

Mode Demand Response Total

| Service | Efficiency |
|---------|------------|
|---------|------------|

| Operating Expenses per<br>Vehicle Revenue Mile | Operating Expenses per<br>Vehicle Revenue Hour |  |
|------------------------------------------------|------------------------------------------------|--|
| \$4.77                                         | \$28.85                                        |  |
| \$4.77                                         | \$28.85                                        |  |

| Mode            | Operating Expenses per<br>Unlinked Passenger Trip | Unlinked Trips per<br>Vehicle Revenue Mile | Unlinked Trips per<br>Vehicle Revenue Hour |
|-----------------|---------------------------------------------------|--------------------------------------------|--------------------------------------------|
| Demand Response | \$19.37                                           | 0.2                                        | 1.5                                        |
| Total           | \$10.27                                           | 0.2                                        | 1.5                                        |