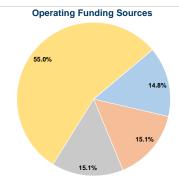

### Summary of Operating Expenses (OE)

\$12,607 Total Operating Expenses

# Sources of Capital Funds Expended

\$12,607

| Fare Revenues                | \$0 |
|------------------------------|-----|
| Local Funds                  | \$0 |
| State Funds                  | \$0 |
| Federal Assistance           | \$0 |
| Other Funds                  | \$0 |
| Total Capital Funds Expended | \$0 |