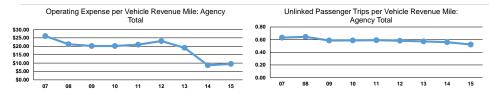

#### Service Efficiency

| Operating Expenses per<br>Vehicle Revenue Mile | Operating Expenses per<br>Vehicle Revenue Hour |
|------------------------------------------------|------------------------------------------------|
| \$2.99                                         | \$29.81                                        |
| \$2.99                                         | \$29.81                                        |

|                 | 50:100 2:100:100                                  |                                            |                                            |
|-----------------|---------------------------------------------------|--------------------------------------------|--------------------------------------------|
| Mode            | Operating Expenses per<br>Unlinked Passenger Trip | Unlinked Trips per<br>Vehicle Revenue Mile | Unlinked Trips per<br>Vehicle Revenue Hour |
| Demand Response | \$5.72                                            | 0.5                                        | 5.2                                        |
| Total           | \$5.72                                            | 0.5                                        | 5.2                                        |