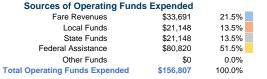

#### Summary of Operating Expenses (OE)

\$156,807 Total Operating Expenses

### **Sources of Capital Funds Expended**

\$156.807

| Fare Revenues                | \$0 |
|------------------------------|-----|
| Local Funds                  | \$0 |
| State Funds                  | \$0 |
| Federal Assistance           | \$0 |
| Other Funds                  | \$0 |
| Total Capital Funds Expended | \$0 |