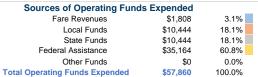

# Sources of Capital Funds Expended

| Fare Revenues                | \$0 |
|------------------------------|-----|
| Local Funds                  | \$0 |
| State Funds                  | \$0 |
| Federal Assistance           | \$0 |
| Other Funds                  | \$0 |
| Total Capital Funds Expended | \$0 |

## **Vehicles Operated** at Maximum Service

| Mode            | Operated | Purchased<br>Transportation | Expenses | Fare Revenues |
|-----------------|----------|-----------------------------|----------|---------------|
| Demand Response | 4        | -                           | \$57,860 | \$1,808       |
| Total           | 4        | -                           | \$57,860 | \$1,808       |
|                 |          |                             |          |               |