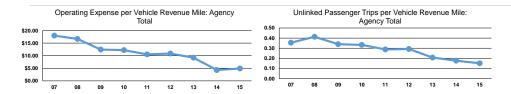

#### **Performance Measures**

Mode

**Total** 

Demand Response

Service Efficiency Operating Expenses per Operating Expenses per Vehicle Revenue Mile Vehicle Revenue Hour

| Mode            | Operating Expenses per<br>Unlinked Passenger Trip | Unlinked Trips per<br>Vehicle Revenue Mile | Unlinked Trips per<br>Vehicle Revenue Hour |
|-----------------|---------------------------------------------------|--------------------------------------------|--------------------------------------------|
| Demand Response | \$19.82                                           | 0.2                                        | 3.6                                        |
| Total           | \$19.82                                           | 0.2                                        | 3.6                                        |