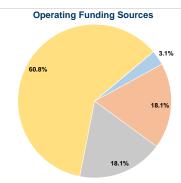

## **Vehicles Operated** at Maximum Service

| Mode            | Operated | Purchased<br>Transportation | Expenses | Fare Revenues |
|-----------------|----------|-----------------------------|----------|---------------|
| Demand Response | 4        | -                           | \$57,860 | \$1,808       |
| Total           | 4        | -                           | \$57,860 | \$1,808       |
|                 |          |                             |          |               |