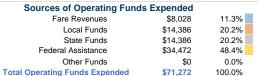

### Summary of Operating Expenses (OE)

\$71,272 Total Operating Expenses

# Vehicles Operated

at Maximum Service

| Mode            | Directly<br>Operated | Purchased<br>Transportation | Operating |               |
|-----------------|----------------------|-----------------------------|-----------|---------------|
|                 |                      |                             | Expenses  | Fare Revenues |
| Demand Response | 3                    | -                           | \$71,272  | \$8,028       |
| Total           | 3                    | -                           | \$71,272  | \$8,028       |