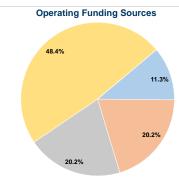

### Summary of Operating Expenses (OE)

\$71,272 Total Operating Expenses

# Vehicles Operated

at Maximum Service

| Mode            | Directly<br>Operated | Purchased<br>Transportation | Operating |               |
|-----------------|----------------------|-----------------------------|-----------|---------------|
|                 |                      |                             | Expenses  | Fare Revenues |
| Demand Response | 3                    | -                           | \$71,272  | \$8,028       |
| Total           | 3                    | -                           | \$71,272  | \$8,028       |