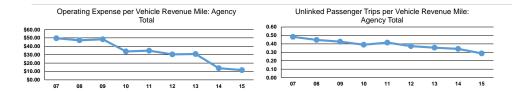

Service Effectiveness

18.6%

#### **Performance Measures**

Mode Demand Response

**Total** 

| Operating Expenses per | Operating Expenses per |  |
|------------------------|------------------------|--|
| Vehicle Revenue Mile   | Vehicle Revenue Hour   |  |
| \$3.36                 | \$33.26                |  |

Service Efficiency

| Mode            | Operating Expenses per<br>Unlinked Passenger Trip | Unlinked Trips per<br>Vehicle Revenue Mile | Unlinked Trips per<br>Vehicle Revenue Hour |
|-----------------|---------------------------------------------------|--------------------------------------------|--------------------------------------------|
| Demand Response | \$11.70                                           | 0.3                                        | 2.8                                        |
| Total           | \$11.70                                           | 0.3                                        | 2.8                                        |